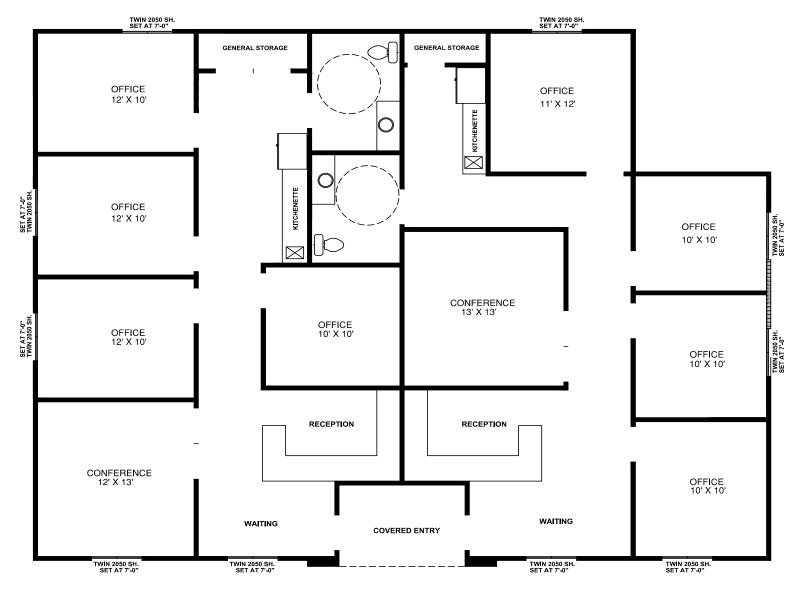

ages provided.







FOR SALE OR LEASE

EASY ACCESS TO NW EXPRESSWAY &
KILPATRICK TURNPIKE

NEAR COUNCIL & HEFNER

FLEXIBLE FLOOR PLANS

CHANGES MAY ALTER PRICE

| Asking Price    | \$475,000  |
|-----------------|------------|
| Lease Price     | \$16.00-SF |
| Lease Type      | NNN        |
| Floor Plan SqFt | 2,500      |
| Land (AC)       | 0.37       |

This property is being sold as a Build-to-Suit for sale or lease. The current plan includes a 2500-square foot build. The tenant or buyer can make reasonable modifications to this plan at the sale and lease price listed. However, if significant changes are made to the quality or types of build-out, the Seller/Builder reserves the right to adjust the prices to reflect these changes.

## NEW OFFICE DUPLEX 1196 SQFT AND 1310 SQFT UNITS



Proposed Floor Plan