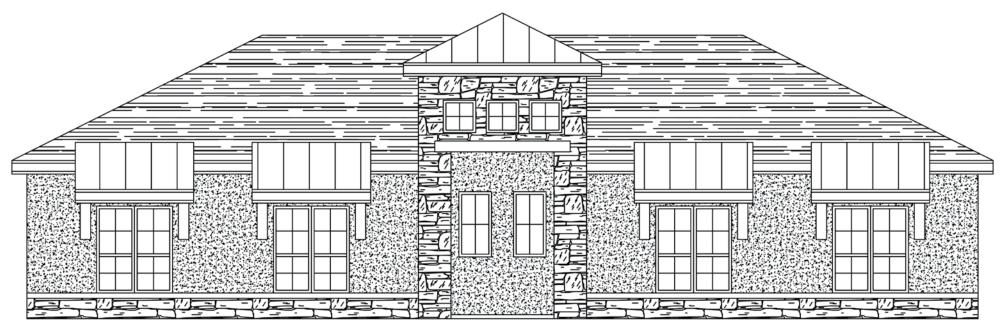

## **BUILD TO SUIT**

10920 NORTH COUNCIL ROAD, OKLAHOMA CITY, OK 73162

\*\*Images provided are based on the builder's renderings and the actual building may look different than the images provided.

FOR SALE OR LEASE

This property is being sold as a Build-to-Suit for sale or lease. The current plan includes a 2500-square foot build. The tenant or buyer can make reasonable modifications to this plan at the sale and lease price listed. However, if significant changes are made to the quality or types of build-out, the Seller/Builder reserves the right to adjust the prices to reflect these changes.