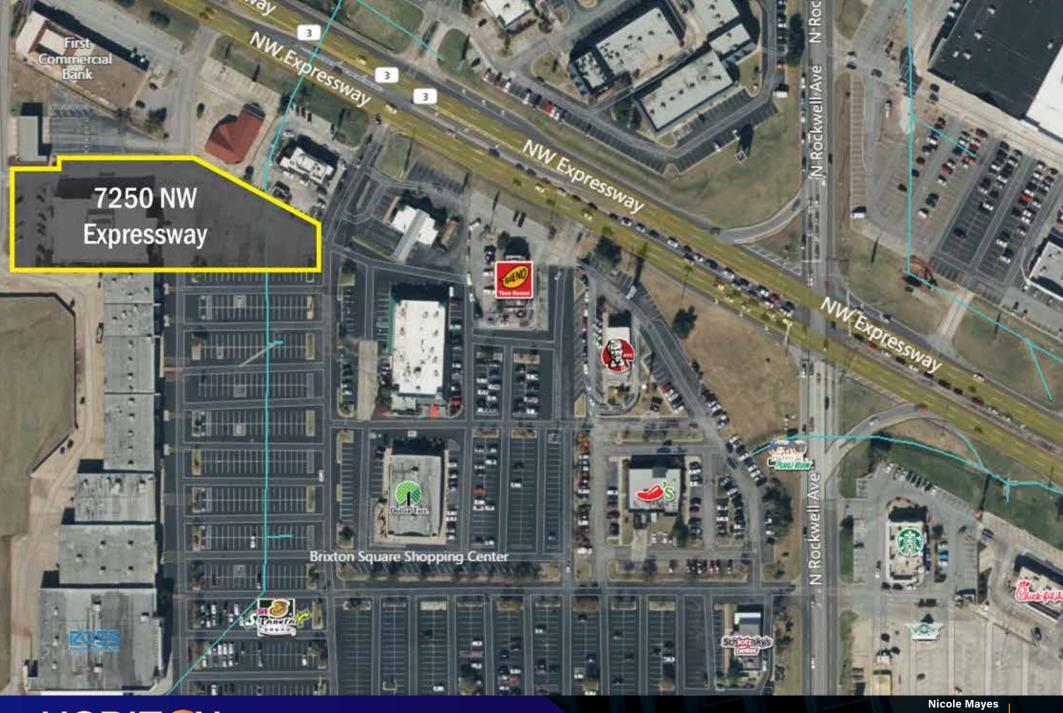

# FOR SALE OR LEASE 7250 NW EXPRESSWAY, OKLAHOMA CITY, OK 73112

## Highlights

- TREMENDOUS UPSIDE POTENTIAL FOR VALUE-ADD BUYERS
- LOCATED AT THE FRONT OF A BUSY SHOPPING CENTER AT THE CORNER OF ROCKWELL AND NW EXPRESSWAY
- QUICK ACCESS TO THE KILPATRICK TURNPIKE
- OFFICE SPACES AVAILABLE WITH LARGE, OPEN AREAS.
- IDEAL FOR CALL CENTERS, TRAIN-ING CENTERS AND SALES ORGANIZATIONS
- AMPLE PARKING
- LARGE BANK VAULT ON FIRST FLOOR
- FIRST FLOOR COULD CONTINUE AS EVENT CENTER OR BE RENOVATED FOR ADDITIONAL OFFICE TENANTS