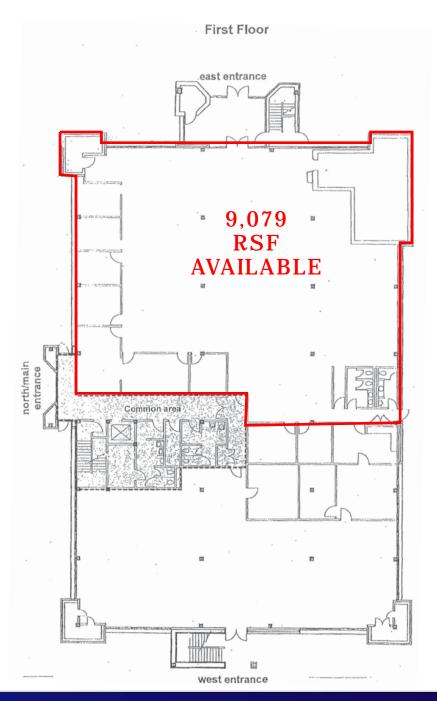

#### FIRST FLOOR AVAILABLE SPACES

 SUITE
 RSF
 MONTHLY RENT
 PPSF

 2
 9,079
 \$11,348.75
 \$15.00