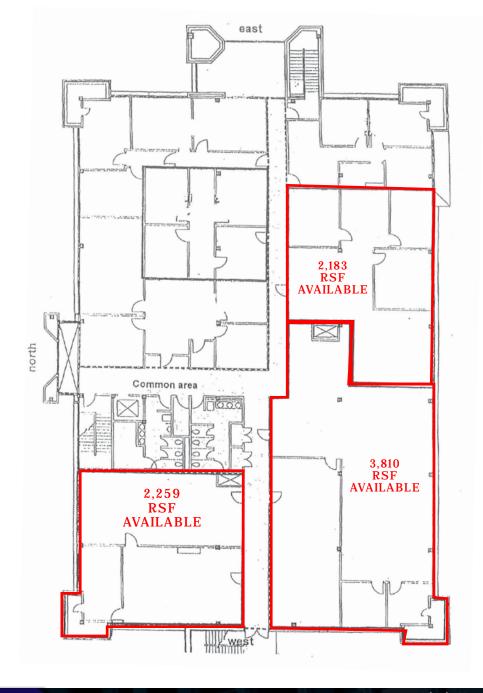

### SECOND FLOOR AVAILABLE SPACES

| SUITE | RSF   | MONTHLY RENT | <b>PPSF</b> |
|-------|-------|--------------|-------------|
| 265   | 2,183 | \$2,728.75   | \$15.00     |
| 270   | 3,810 | \$4,762.50   | \$15.00     |
| 290   | 2,259 | \$2,823.75   | \$15.00     |