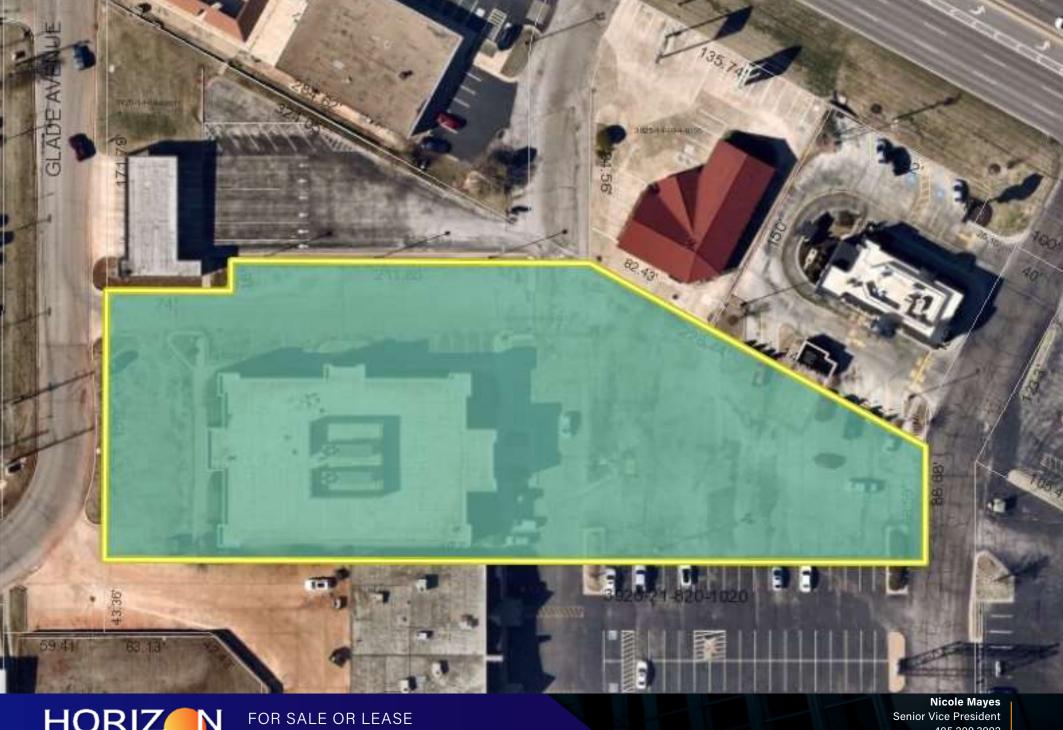

| Sale Price         | \$2,100,000        |
|--------------------|--------------------|
| Lease Rate         | \$15.00/SF         |
| Lease Type         | Full Service Gross |
| Total SF           | 28,032             |
| SF For Lease       | 17,331             |
| Common Area SF     | 3,539              |
| Office Year Built  | 1982               |
| Lot Size (AC)      | 1.70               |
| Number of Stories  | 02                 |
| Parking Ratio      | 2.14/1000          |
| Current Ad Valorem | Non-Profit         |
| Building Class     | С                  |