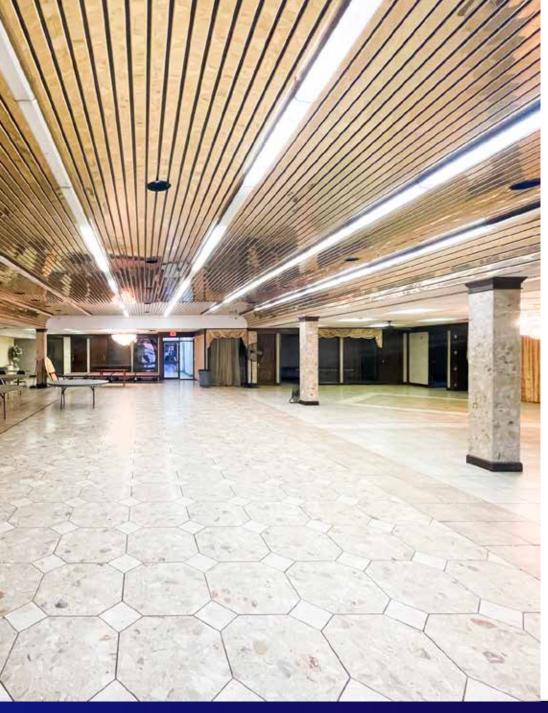

## Highlights

- TREMENDOUS UPSIDE POTENTIAL FOR VALUE-ADD BUYERS
- LOCATED AT THE FRONT OF A BUSY SHOPPING CENTER AT THE CORNER OF ROCKWELL AND NW EXPRESSWAY
- QUICK ACCESS TO THE KILPATRICK TURNPIKE
- OFFICE SPACES AVAILABLE WITH LARGE, OPEN AREAS.
- IDEAL FOR CALL CENTERS, TRAIN-ING CENTERS AND SALES ORGANIZATIONS
- AMPLE PARKING
- LARGE BANK VAULT ON FIRST FLOOR
- FIRST FLOOR COULD CONTINUE AS EVENT CENTER OR BE RENOVATED FOR ADDITIONAL OFFICE TENANTS