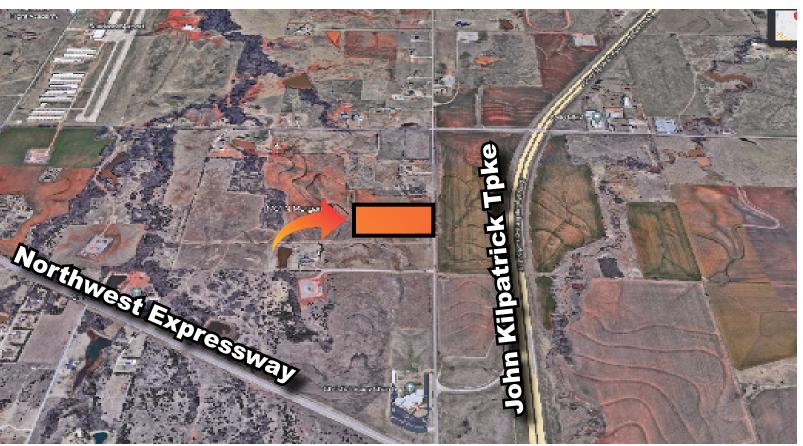

## PROPERTY INFORMATION \$16.00-17.00/SF

| TOTAL SF   | 1500 SF SPACES |
|------------|----------------|
| LEASE TERM | 3+ YEARS       |
| LEASE TYPE | NNN            |
| ZONING     | COMMERCIAL     |

Located right off of Kilpatrick Turnpike & Northwest Expressway in Yukon, Oklahoma

Just 5 miles from Lake Hefner, 2 miles from Sundance Airport, and 7 miles from Piedmont, Oklahoma

Features newly built (2023) modern spaces with 20 foot high ceilings

Each space is equipped with a 14' high x 13' wide overhead door, ADA compliant restroom, and climate control