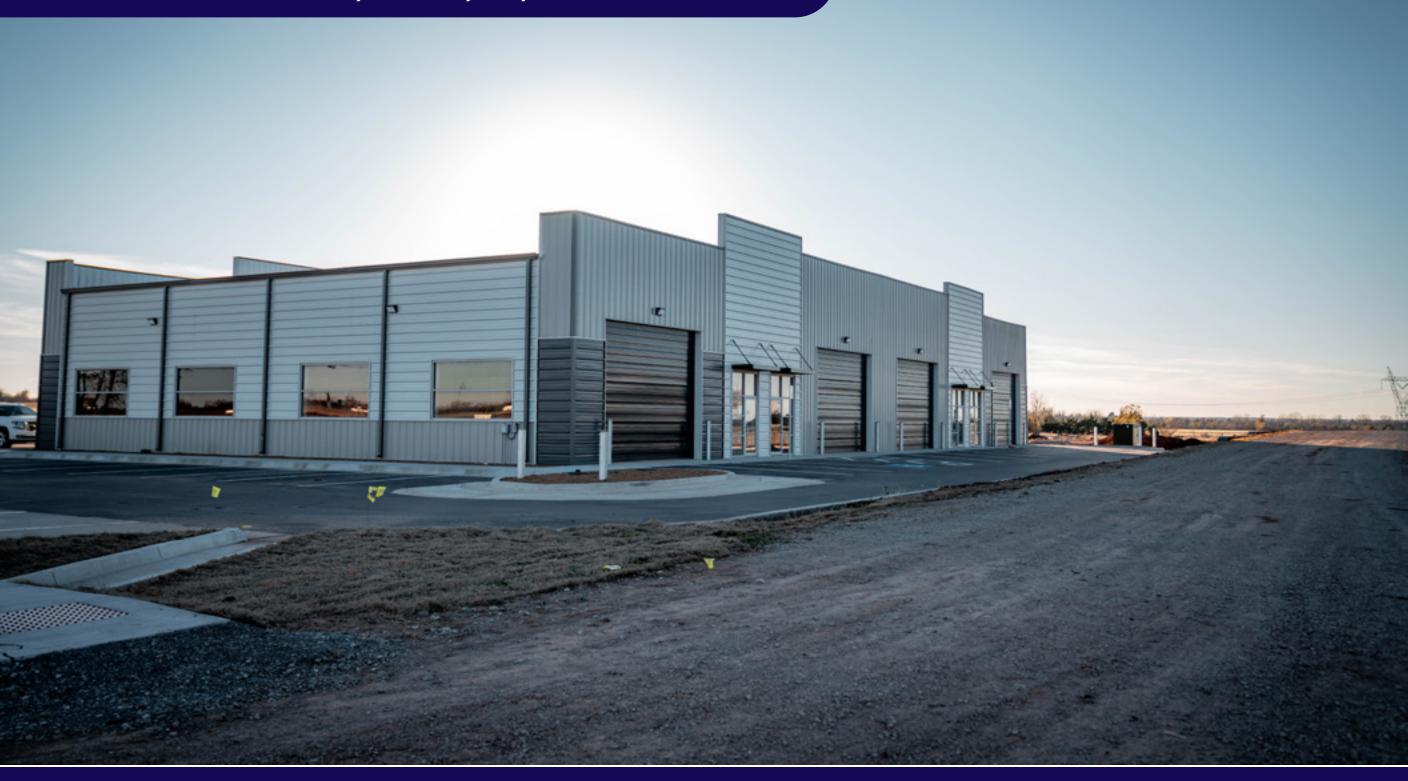

## PROPERTY INFORMATION \$16.00-17.00/SF

| TOTAL SF   | 1500 SF SPACES |
|------------|----------------|
| LEASE TERM | 3+ YEARS       |
| LEASE TYPE | NNN            |
| ZONING     | COMMERCIAL     |

Located right off of Kilpatrick Turnpike & Northwest Expressway in Yukon, Oklahoma

Just 5 miles from Lake Hefner, 2 miles from Sundance Airport, and 7 miles from Piedmont, Oklahoma

Features newly built (2023) modern spaces with 20 foot high ceilings

Each space is equipped with a 14' high x 13' wide overhead door, ADA compliant restroom, and climate control

Spaces can be combined for more square footage

Only 4 spaces still available!

Ideal for construction/contracting trades, architects and engineers, storage of luxury boats & cars, lawn care companies, designers, small fitness gyms and more