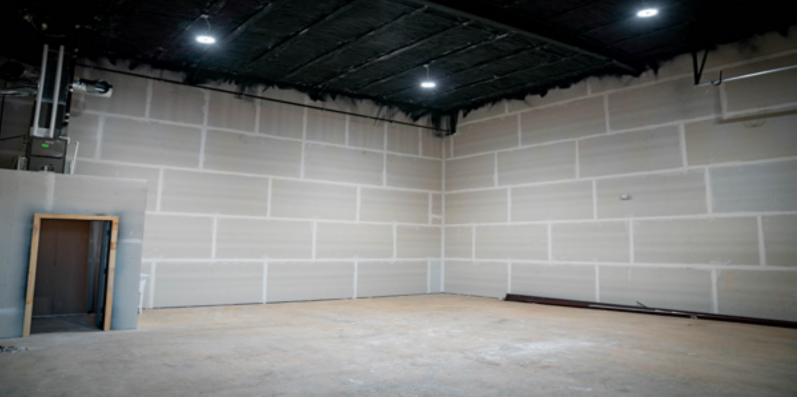

Just 5 miles from Lake Hefner, 2 miles from Sundance Airport, and 7 miles from Piedmont, Oklahoma

Features newly built (2023) modern spaces with 20 foot high ceilings

Each space is equipped with a 14' high x 13' wide overhead door, ADA compliant restroom, and climate control

Spaces can be combined for more square footage

Only 4 spaces still available!

Ideal for construction/contracting trades, architects and engineers, storage of luxury boats & cars, lawn care companies, designers, small fitness gyms and more