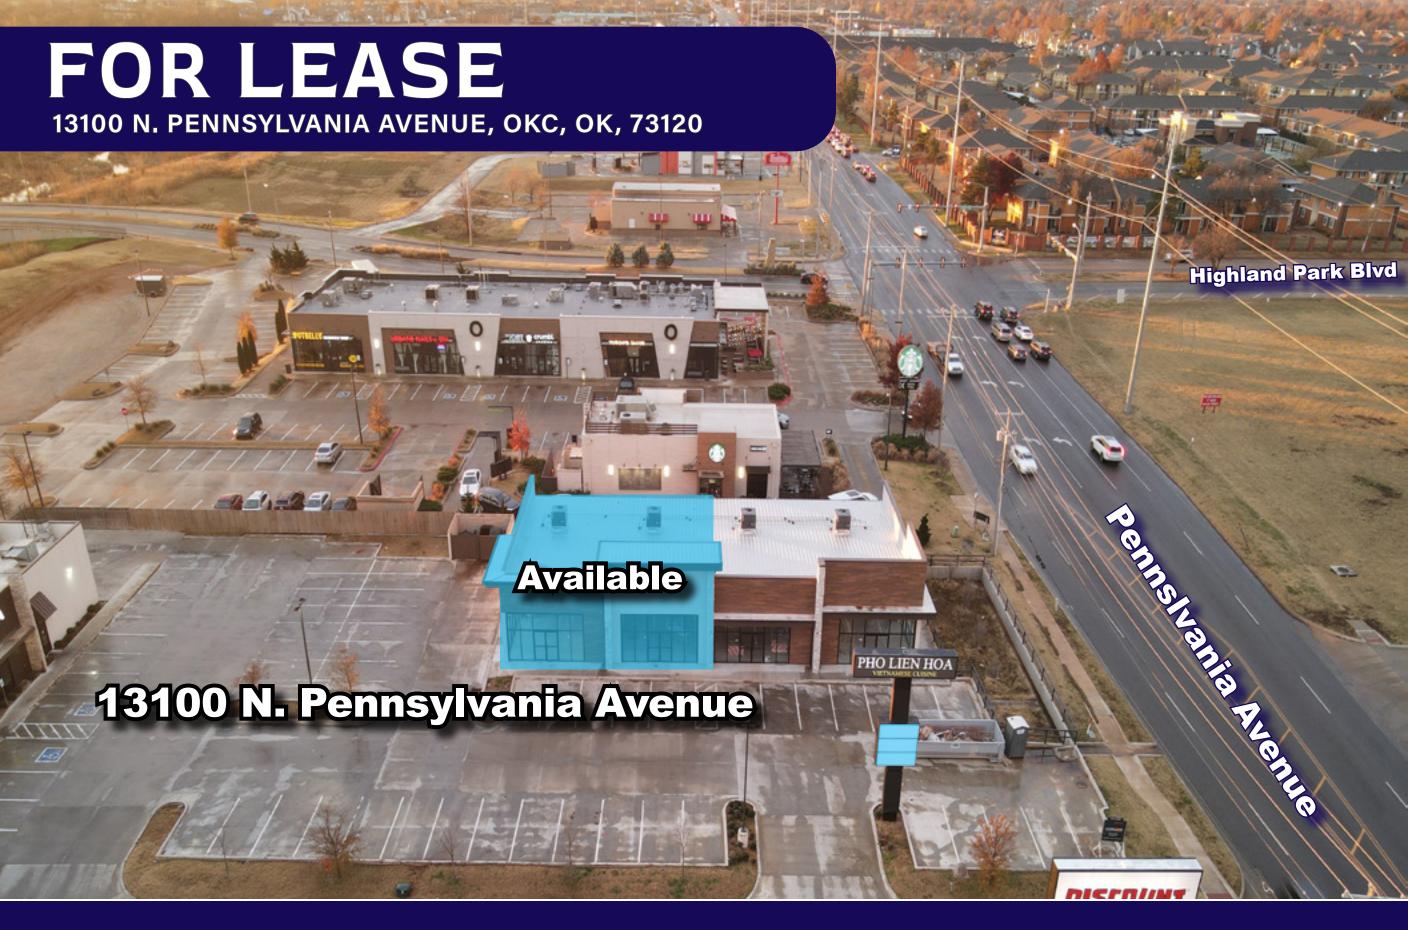

## PROPERTY INFORMATION \$35.00/SF NNN

| TOTAL S/F  | 1500 x2       |
|------------|---------------|
| LEASE TYPE | 3+ YEARS, NNN |
| PRICE/SF   | \$35.00       |
| ZONING     | C3/COMMERCIAL |

Near the extremely busy intersection of Pennsylvania Avenue and Memorial Rd

Close proximity to Quail Springs Mall, Chisholm Creek, and The Kilpatrick Turnpike.

Highly visible center surrounded by shopping centers and popular retail.

This new lease space will be delivered In white box conditiion

HVAC, Electric, ADA Compliant Bathroom Included. Ready for Tenant to complete their build-out.

24+ Non-Exclusive Parking Spaces Plus Signage Opportunity

Only two spaces left! Can be leased separately or combined for 3000 SF total