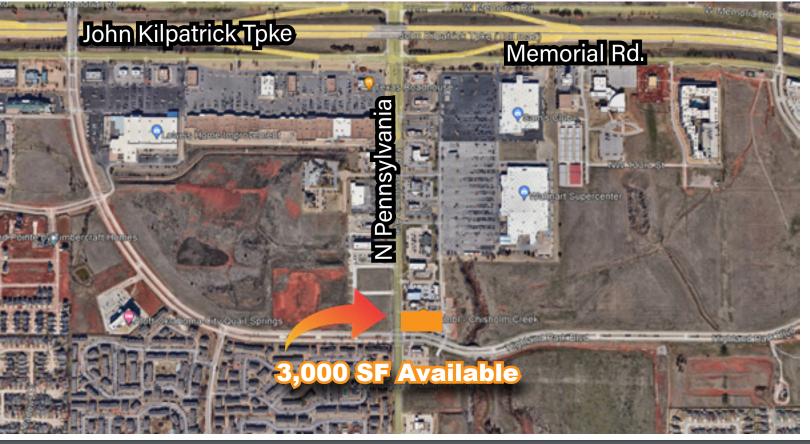

## PROPERTY INFORMATION \$35.00/SF NNN

| TOTAL S/F  | 1500 x2       |
|------------|---------------|
| LEASE TYPE | 3+ YEARS, NNN |
| PRICE/SF   | \$35.00       |
| ZONING     | C3/COMMERCIAL |

Near the extremely busy intersection of Pennsylvania Avenue and Memorial Rd

Close proximity to Quail Springs Mall, Chisholm Creek, and The Kilpatrick Turnpike.

Highly visible center surrounded by shopping centers and popular retail.

This new lease space will be delivered In white box conditiion

HVAC, Electric, ADA Compliant Bathroom Included. Ready for Tenant to complete their build-out.

24+ Non-Exclusive Parking Spaces Plus Signage Opportunity

Only two spaces left! Can be leased separately or combined for 3000 SF total