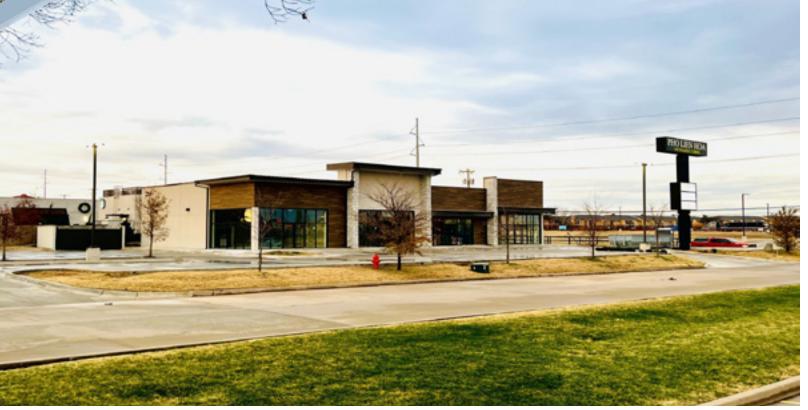

Close proximity to Quail Springs Mall, Chisholm Creek, and The Kilpatrick Turnpike.

Highly visible center surrounded by shopping centers and popular retail.

This new lease space will be delivered In white box conditiion

HVAC, Electric, ADA Compliant Bathroom Included. Ready for Tenant to complete their build-out.

24+ Non-Exclusive Parking Spaces Plus Signage Opportunity

Only two spaces left! Can be leased separately or combined for 3000 SF total