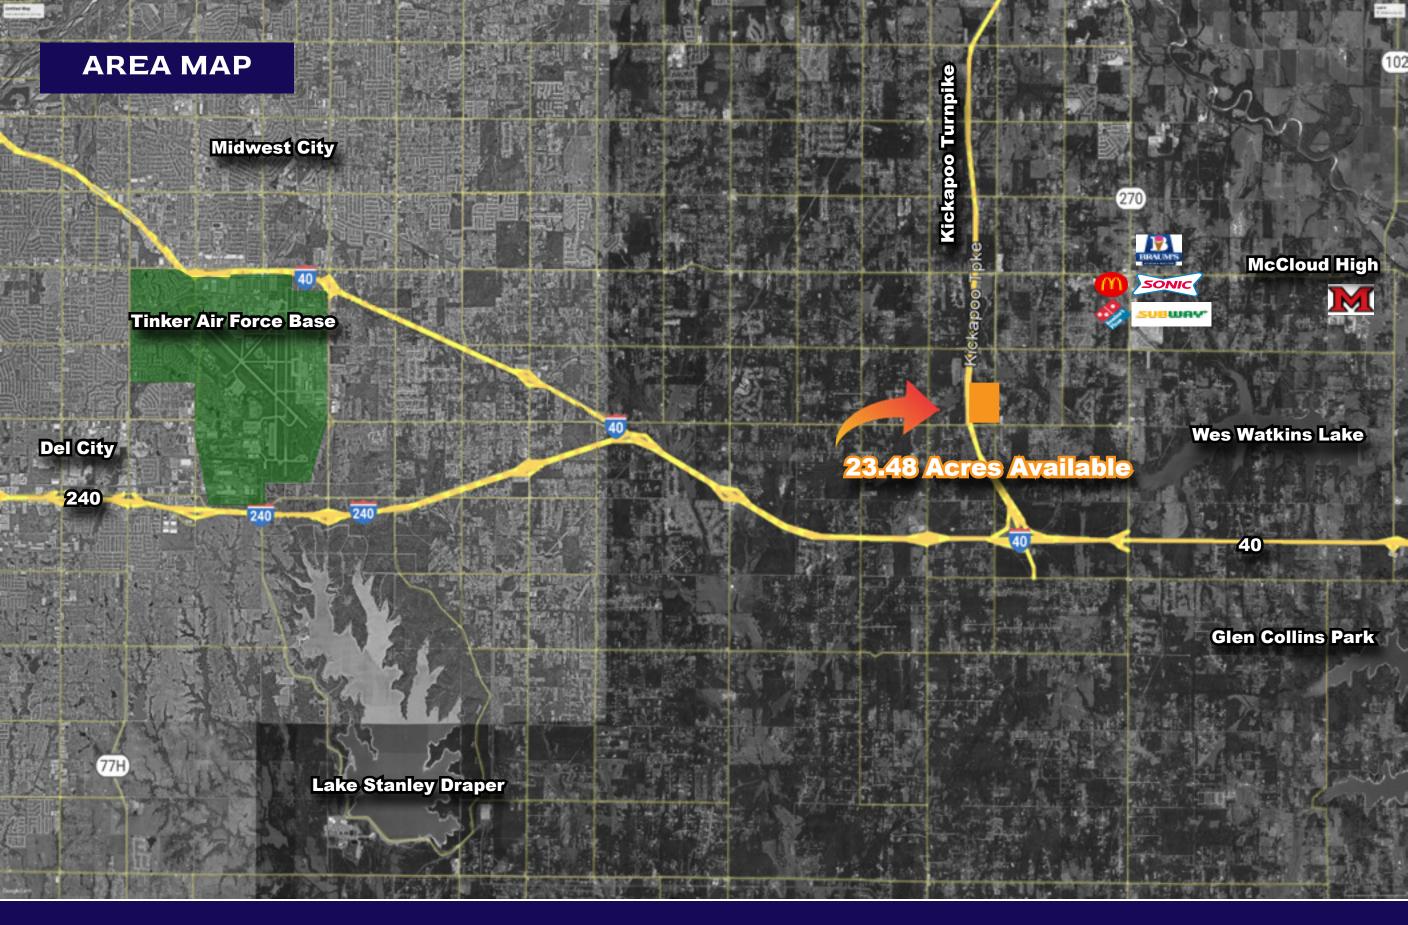

Located just off the new Kickapoo Turnpike extension in Newalla, Oklahoma

This development site caters to homeowners seeking city convenience in a serene rural setting

Utilities connections would currently utilize septic for sewer, well for water, with electricity already on-site

This land is perfect for single-family home developers interested in 1-5 acre lots

There are ongoing rezoning efforts to increase the building density from 5 acre lots to 1 acre lots

Only 15 miles from Tinker Air Force Base, which is the largest single site employer in Oklahoma

Near Braums, Harps Food Store, Sonic, Dollar Tree, and The Wes Watkins Campgrounds

ALTHOUGH THE INFORMATION HAS BEEN OBTAINED FROM TRUSTWORTHY SOURCES, HORIZON CRE MAKES NO GUARANTEES, ASSURANCES, OR WARRANTIES ABOUT THE COMPLETENESS OR ACCURACY OF THE DATA
THIS PROPERTY IS BEING PRESENTED WITH THE POSSIBILITY OF ERRORS AND OMISSIONS. MODIFICATIONS MAY OCCUR THAT ALTER THE FACTS OF THIS PRESENTATION WITHOUT NOTICE.