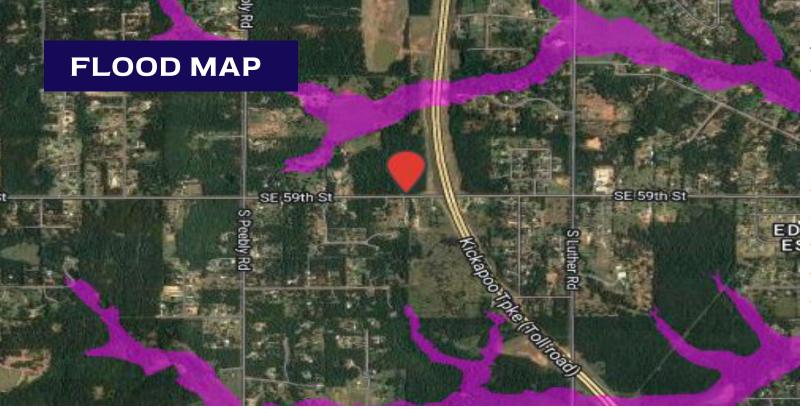

Located just off the new Kickapoo Turnpike extension in Newalla, Oklahoma

This development site caters to homeowners seeking city convenience in a serene rural setting

Utilities connections would currently utilize septic for sewer, well for water, with electricity already on-site