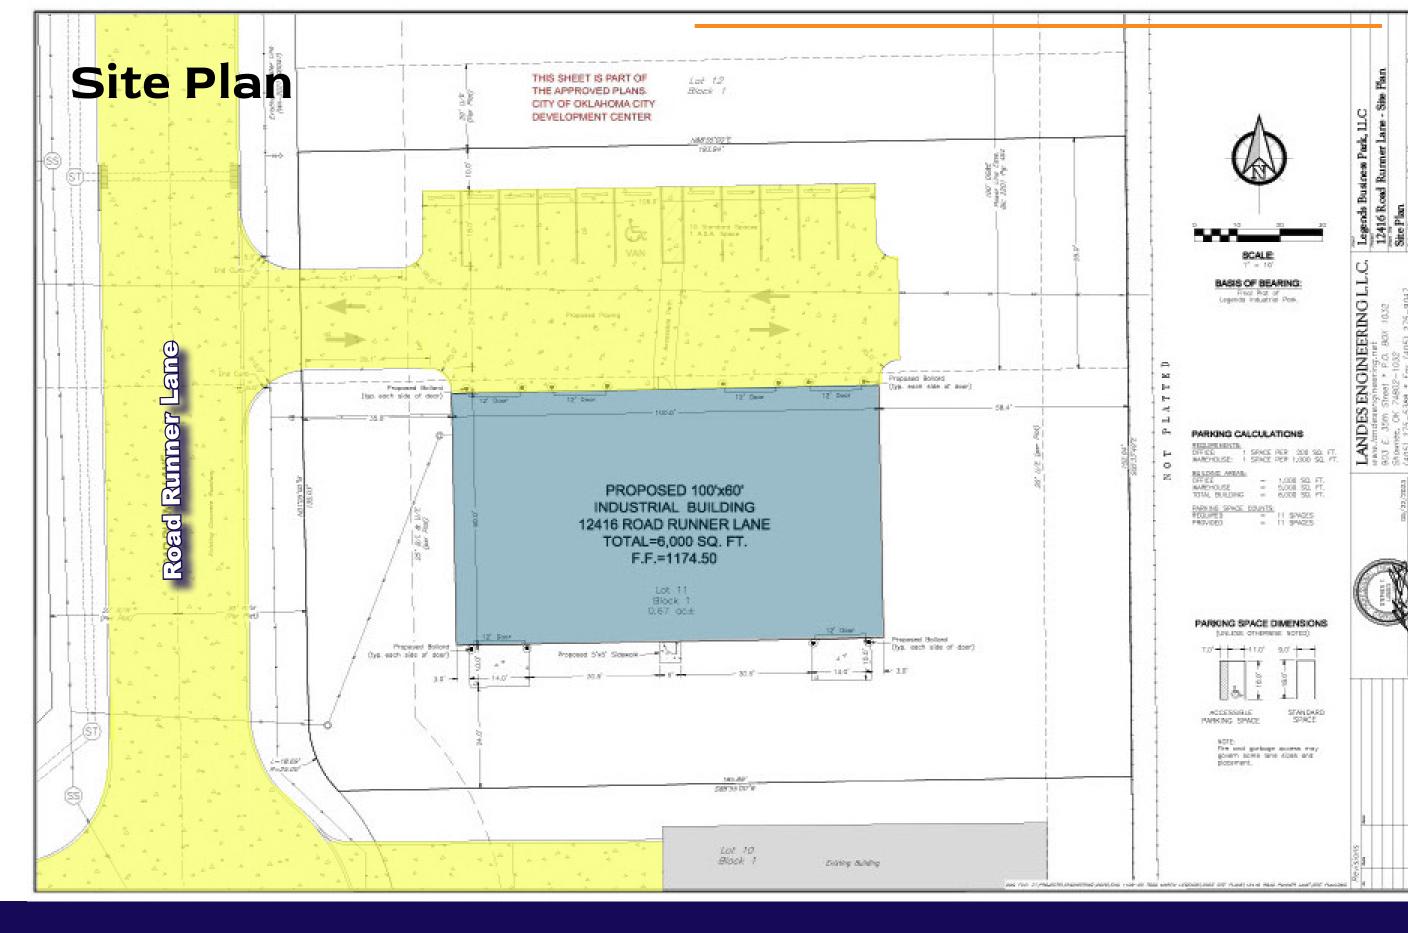

## PROPERTY INFORMATION \$14/SF NNN

| PROPERTY TYPE         | WAREHOUSE / OFFICE |
|-----------------------|--------------------|
| SPACE SIZE            | 3,000 SF (x2)      |
| <b>WAREHOUSE SIZE</b> | 2,408 SF           |
| OFFICE SIZE           | 592 SF             |
| CLEAR HEIGHT          | 16' - 18'          |
| YEAR BUILT            | 2024               |

CURRENTLY UNDER CONSTRUCTION & AVAILABLE ON APRIL 1, 2024

2 GRADE LEVELS DOORS 14'X14' PER SPACE

ATTRACTIVE MODERN ARCHITECTURE WITH TWO LEASE SPACES AVAILABLE

FEATURES SPRAY FOAM INSULATION, INSULATED OVERHEAD DOORS, & LED LIGHTS