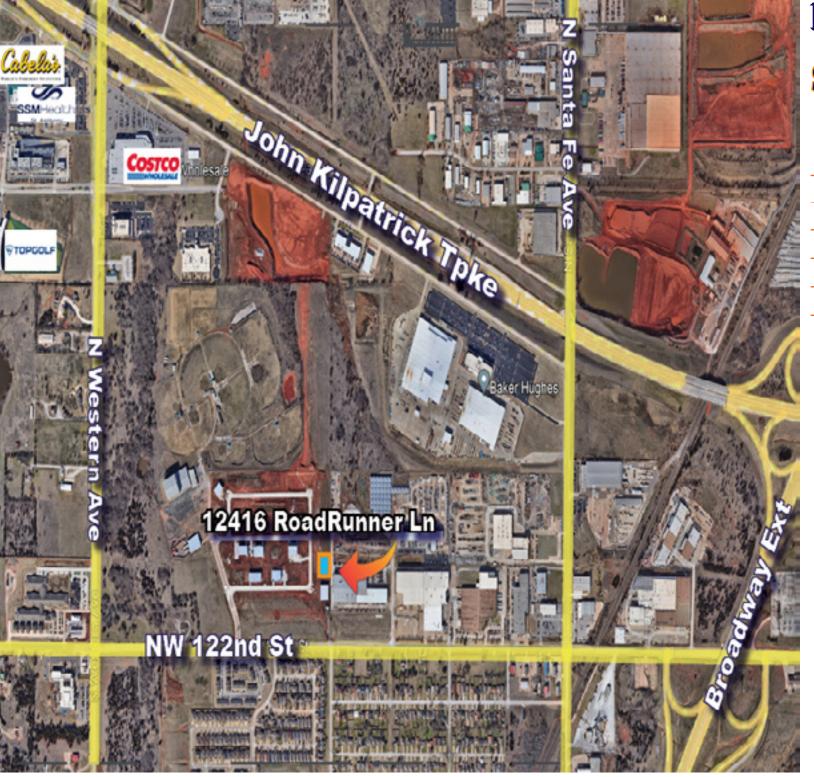

EASY ACCESS TO KILPATRICK TNPKE AND I-235!

PRIME NORTHWEST OKC LOCATION NEAR CHISHOLM CREEK & BROADWAY EXT

ALTHOUGH THE INFORMATION HAS BEEN OBTAINED FROM TRUSTWORTHY SOURCES, HORIZON CRE MAKES NO GUARANTEES, ASSURANCES, OR WARRANTIES ABOUT THE COMPLETENESS OR ACCURACY OF THE DATA.
THIS PROPERTY IS BEING PRESENTED WITH THE POSSIBILITY OF ERRORS AND OMISSIONS. MODIFICATIONS MAY OCCUR THAT ALTER THE FACTS OF THIS PRESENTATION WITHOUT NOTICE.