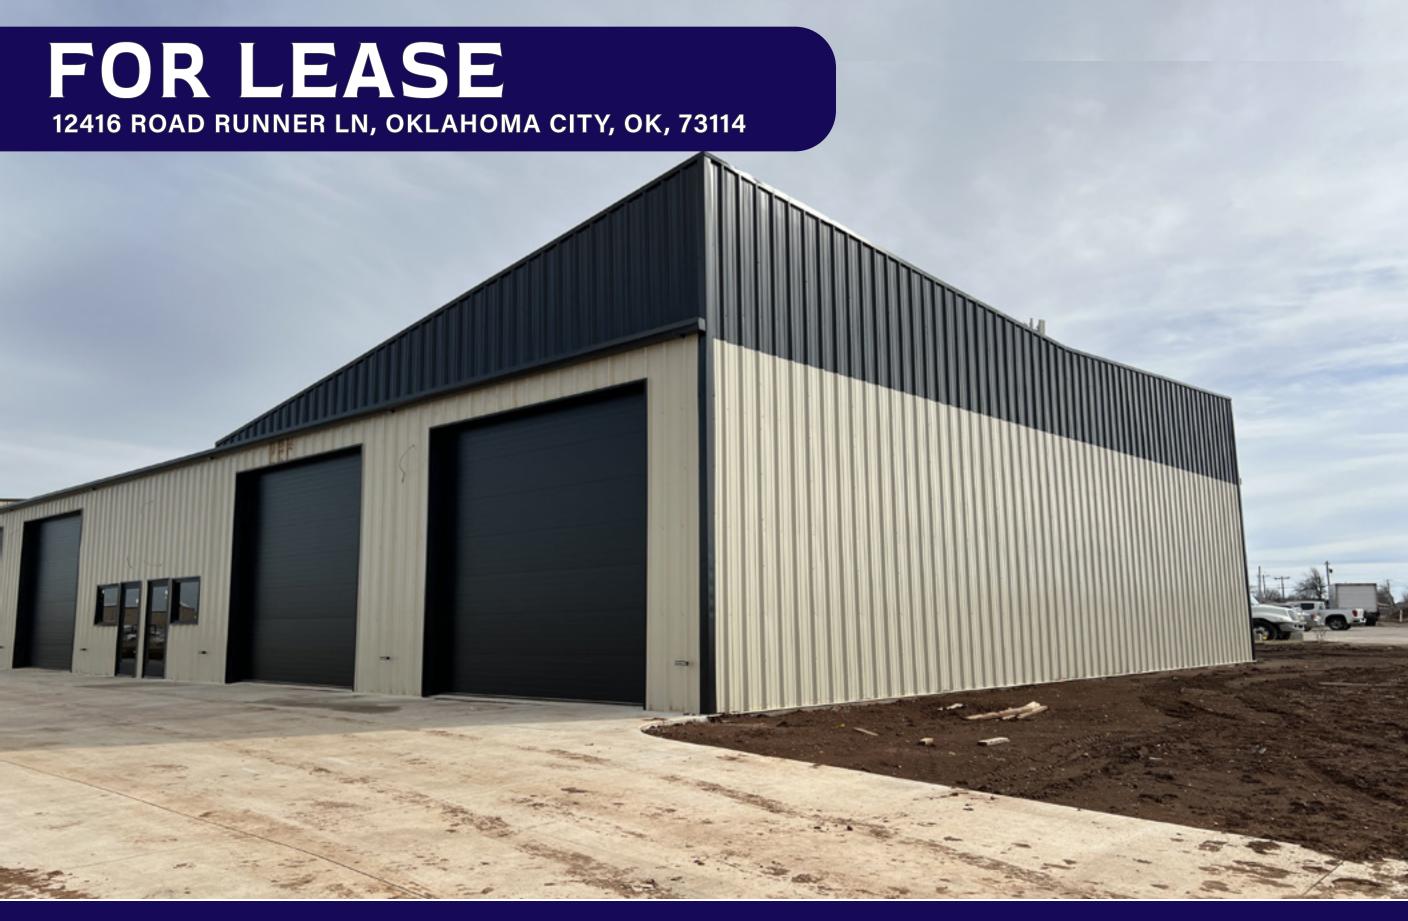

## PROPERTY INFORMATION \$14/SF NNN

| PROPERTY TYPE         | WAREHOUSE / OFFICE |
|-----------------------|--------------------|
| SPACE SIZE            | 3,000 SF (x2)      |
| <b>WAREHOUSE SIZE</b> | 2,408 SF           |
| OFFICE SIZE           | 592 SF             |
| CLEAR HEIGHT          | 16' - 18'          |
| YEAR BUILT            | 2024               |

CURRENTLY UNDER CONSTRUCTION & AVAILABLE ON APRIL 1, 2024

2 GRADE LEVELS DOORS 14'X14' PER SPACE

ATTRACTIVE MODERN ARCHITECTURE WITH TWO LEASE SPACES AVAILABLE

FEATURES SPRAY FOAM INSULATION, INSULATED OVERHEAD DOORS, & LED LIGHTS

EASY ACCESS TO KILPATRICK TNPKE AND I-235!

PRIME NORTHWEST OKC LOCATION NEAR CHISHOLM CREEK & BROADWAY EXT

ALTHOUGH THE INFORMATION HAS BEEN OBTAINED FROM TRUSTWORTHY SOURCES, HORIZON CRE MAKES NO GUARANTEES, ASSURANCES, OR WARRANTIES ABOUT THE COMPLETENESS OR ACCURACY OF THE DATA.
THIS PROPERTY IS BEING PRESENTED WITH THE POSSIBILITY OF ERRORS AND OMISSIONS. MODIFICATIONS MAY OCCUR THAT ALTER THE FACTS OF THIS PRESENTATION WITHOUT NOTICE.