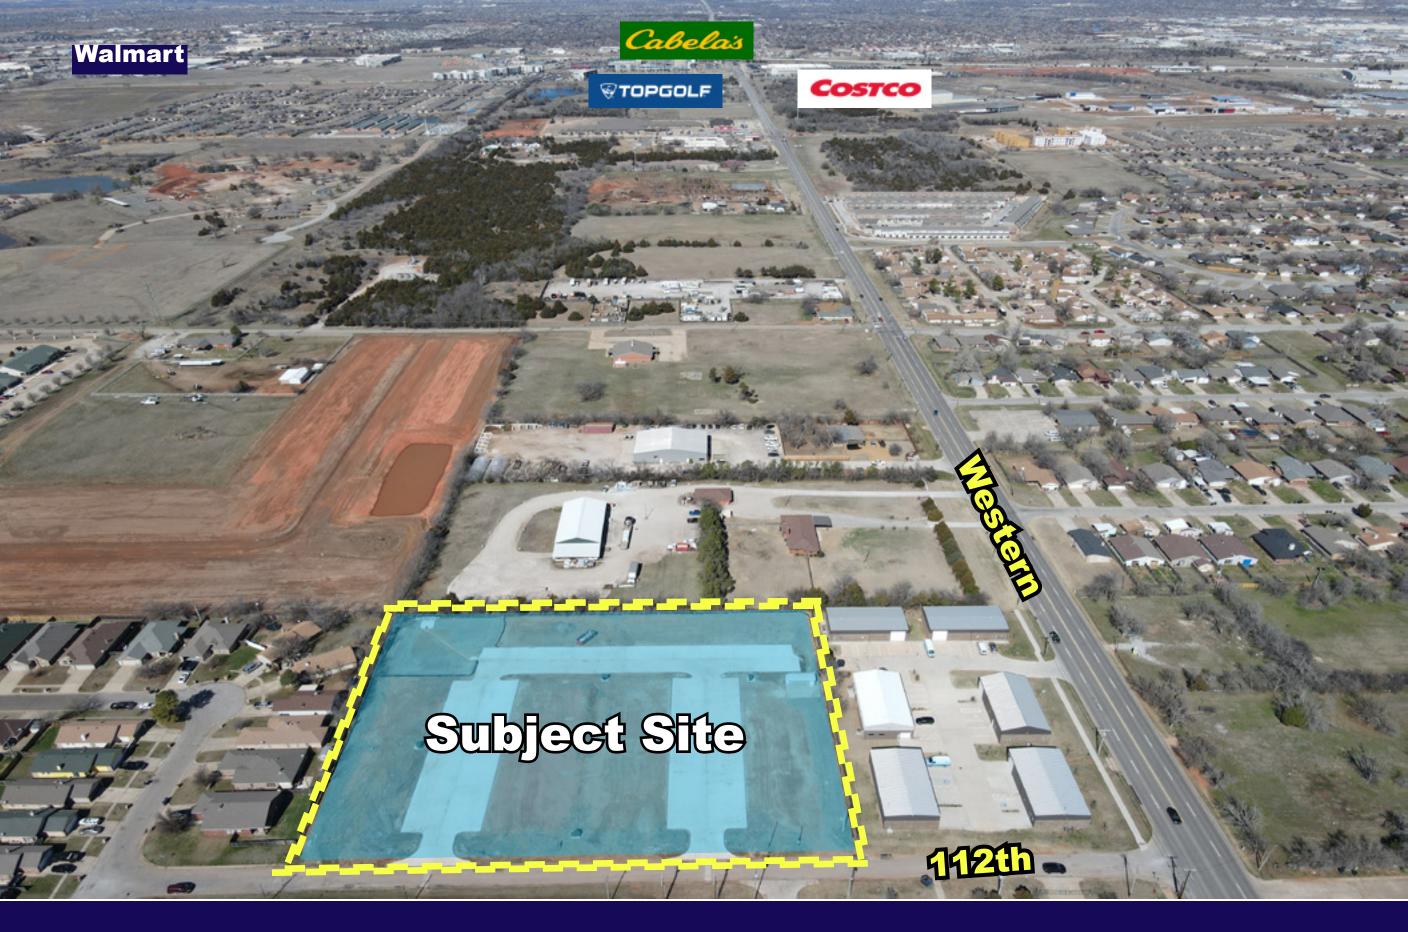

## FOR LEASE OR SALE 1035 NW 112TH ST, OKLAHOMA CITY, OKLAHOMA, 73114

Sold

|                               |                      | <b>PROPERTY INFORMATION</b><br><b>FOR LEASE: \$12.00/SF NNN</b>                                        |
|-------------------------------|----------------------|--------------------------------------------------------------------------------------------------------|
| *3 PHASE ELECTRICAL AVAILABLE |                      | FOR SALE:\$165.00/SFCONSTRUCTIONMETALOVERHEAD DOOR14' x 12'CLEAR HEIGHT18' - 21'ZONINGLIGHT INDUSTRIAL |
|                               |                      | Di BRAND NEW, MODERN, CUSTOMIZABLE<br>LIGHT INDUSTRIAL SPACES                                          |
| BUILDING NUMBER               | BUILDING SQUARE FEET | FIRST SPEC BUILDING IS EXPECTED TO BE<br>READY IN MAY 2024!                                            |
| Building One                  | 7,000 sf             | EACH BUILDING INCLUDES OVERHEAD DOOR,<br>STOREFRONT, & SPRAY FOAM INSULATION.                          |
| Building Two (sold)           | 4,000 sf             |                                                                                                        |
| Building Three                | 4,000 sf             | THE STANDARD OFFICE SPACE CAN BE<br>CHANGED & CUSTOMIZED TO FIT YOUR NEEDS                             |
| Building Four                 | 5,000 sf             |                                                                                                        |
| Building Five                 | 4,500 sf             | ↑↓ LEASE-THEN-PURCHASE AGREEMENTS<br>AVAILABLE WITH NEGOTIABLE REBATES                                 |
| Building Six                  | 4,500 sf             |                                                                                                        |
| Building Seven                | 4,500 sf             | EXTREMELY FLEXIBLE SPACES PERFECT FOR<br>YOUR STORAGE, OFFICE, OR WAREHOUSE NEEDS                      |
| Building Eight                | 4,500 sf             |                                                                                                        |
| Building Nine                 | 4,500 sf             | LOCATED BETWEEN BROADWAY EXT & KILPATRICK<br>TPKE - JUST SOUTH OF CHISHOLM CREEK.                      |
| Building Ten (coming soon)    | 4,500 sf             |                                                                                                        |