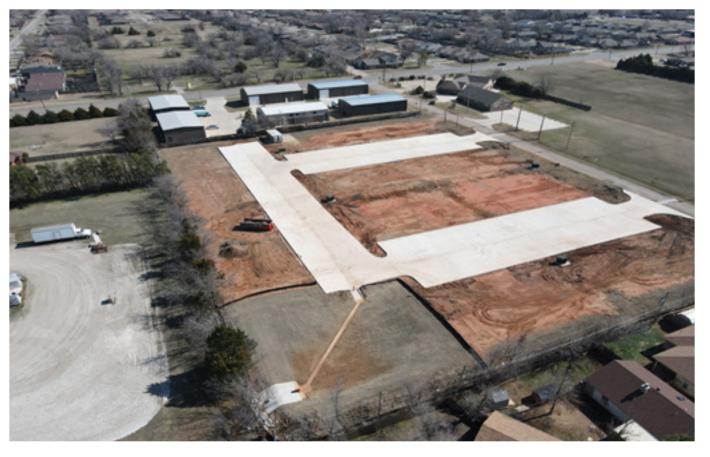

## FOR LEASE OR SALE 1035 NW 112TH ST, OKLAHOMA CITY, OKLAHOMA, 73114

Sold

|                               |                      | <b>PROPERTY INFORMATION</b><br><b>FOR LEASE: \$12.00/SF NNN</b>                                        |
|-------------------------------|----------------------|--------------------------------------------------------------------------------------------------------|
| *3 PHASE ELECTRICAL AVAILABLE |                      | FOR SALE:\$165.00/SFCONSTRUCTIONMETALOVERHEAD DOOR14' x 12'CLEAR HEIGHT18' - 21'ZONINGLIGHT INDUSTRIAL |
|                               |                      | Di BRAND NEW, MODERN, CUSTOMIZABLE<br>LIGHT INDUSTRIAL SPACES                                          |
| BUILDING NUMBER               | BUILDING SQUARE FEET | FIRST SPEC BUILDING IS EXPECTED TO BE<br>READY IN MAY 2024!                                            |
| Building One                  | 7,000 sf             | EACH BUILDING INCLUDES OVERHEAD DOOR,<br>STOREFRONT, & SPRAY FOAM INSULATION.                          |
| Building Two (sold)           | 4,000 sf             |                                                                                                        |
| Building Three                | 4,000 sf             | THE STANDARD OFFICE SPACE CAN BE<br>CHANGED & CUSTOMIZED TO FIT YOUR NEEDS                             |
| Building Four                 | 5,000 sf             |                                                                                                        |
| Building Five                 | 4,500 sf             | ↑↓ LEASE-THEN-PURCHASE AGREEMENTS<br>AVAILABLE WITH NEGOTIABLE REBATES                                 |
| Building Six                  | 4,500 sf             |                                                                                                        |
| Building Seven                | 4,500 sf             | EXTREMELY FLEXIBLE SPACES PERFECT FOR<br>YOUR STORAGE, OFFICE, OR WAREHOUSE NEEDS                      |
| Building Eight                | 4,500 sf             |                                                                                                        |
| Building Nine                 | 4,500 sf             | LOCATED BETWEEN BROADWAY EXT & KILPATRICK<br>TPKE - JUST SOUTH OF CHISHOLM CREEK.                      |
| Building Ten (coming soon)    | 4,500 sf             |                                                                                                        |