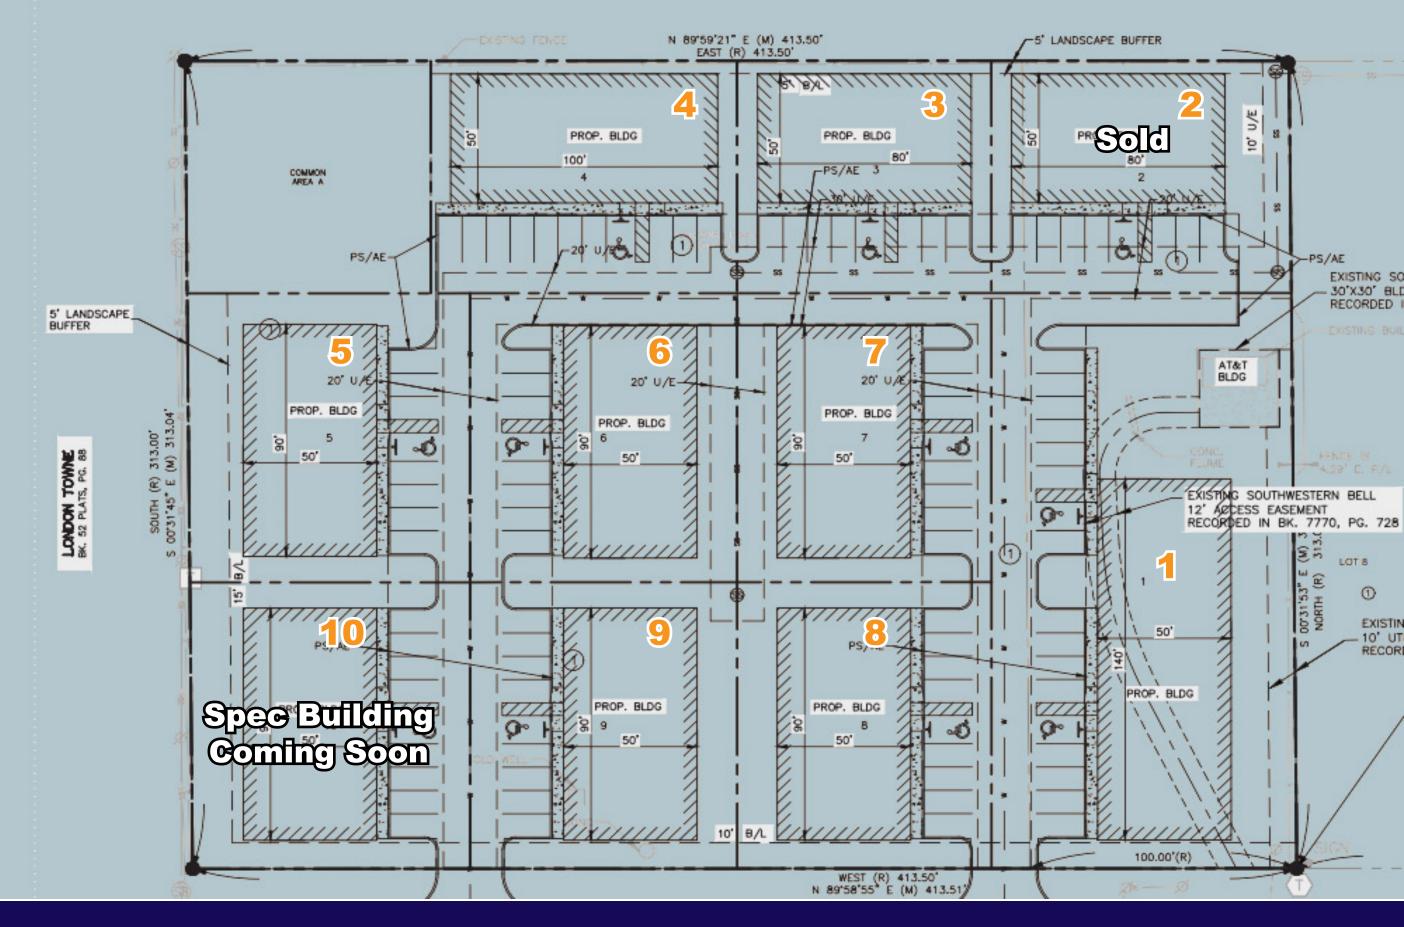

## FOR LEASE OR SALE 1035 NW 112TH ST, OKLAHOMA CITY, OKLAHOMA, 73114

Sold

|                               |                      | <b>PROPERTY INFORMATION</b><br><b>FOR LEASE: \$12.00/SF NNN</b>                                        |
|-------------------------------|----------------------|--------------------------------------------------------------------------------------------------------|
| *3 PHASE ELECTRICAL AVAILABLE |                      | FOR SALE:\$165.00/SFCONSTRUCTIONMETALOVERHEAD DOOR14' x 12'CLEAR HEIGHT18' - 21'ZONINGLIGHT INDUSTRIAL |
|                               |                      | Di BRAND NEW, MODERN, CUSTOMIZABLE<br>LIGHT INDUSTRIAL SPACES                                          |
| BUILDING NUMBER               | BUILDING SQUARE FEET | FIRST SPEC BUILDING IS EXPECTED TO BE<br>READY IN MAY 2024!                                            |
| Building One                  | 7,000 sf             | EACH BUILDING INCLUDES OVERHEAD DOOR,<br>STOREFRONT, & SPRAY FOAM INSULATION.                          |
| Building Two (sold)           | 4,000 sf             |                                                                                                        |
| Building Three                | 4,000 sf             | THE STANDARD OFFICE SPACE CAN BE<br>CHANGED & CUSTOMIZED TO FIT YOUR NEEDS                             |
| Building Four                 | 5,000 sf             |                                                                                                        |
| Building Five                 | 4,500 sf             | ↑↓ LEASE-THEN-PURCHASE AGREEMENTS<br>AVAILABLE WITH NEGOTIABLE REBATES                                 |
| Building Six                  | 4,500 sf             |                                                                                                        |
| Building Seven                | 4,500 sf             | EXTREMELY FLEXIBLE SPACES PERFECT FOR<br>YOUR STORAGE, OFFICE, OR WAREHOUSE NEEDS                      |
| Building Eight                | 4,500 sf             |                                                                                                        |
| Building Nine                 | 4,500 sf             | LOCATED BETWEEN BROADWAY EXT & KILPATRICK<br>TPKE - JUST SOUTH OF CHISHOLM CREEK.                      |
| Building Ten (coming soon)    | 4,500 sf             |                                                                                                        |