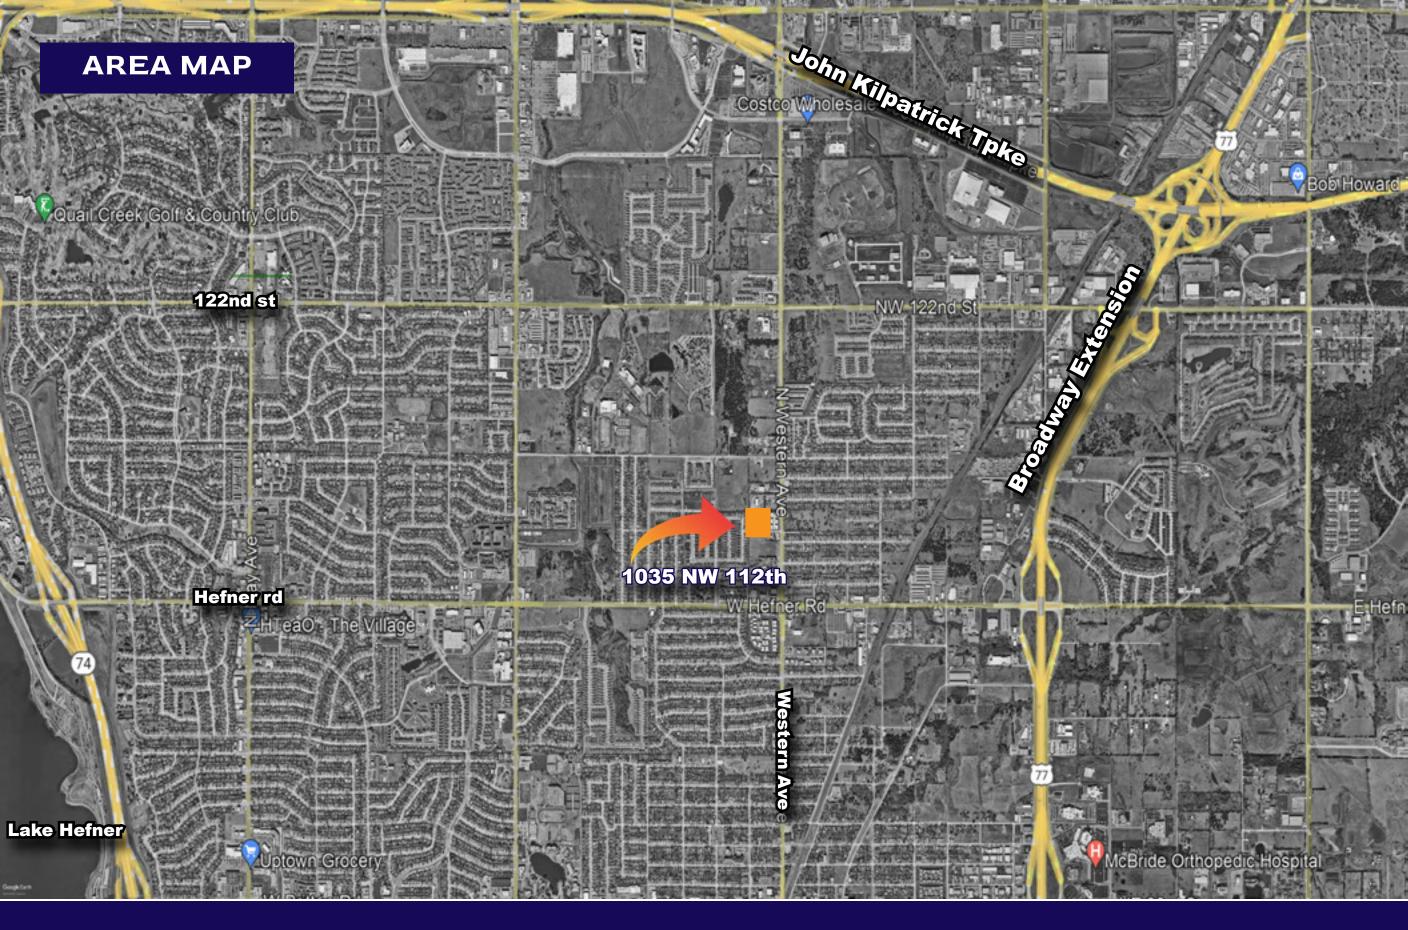

## FOR LEASE OR SALE 1035 NW 112TH ST, OKLAHOMA CITY, OKLAHOMA, 73114

Sold

|                               |                      | <b>PROPERTY INFORMATION</b><br><b>FOR LEASE: \$12.00/SF NNN</b>                                        |
|-------------------------------|----------------------|--------------------------------------------------------------------------------------------------------|
| *3 PHASE ELECTRICAL AVAILABLE |                      | FOR SALE:\$165.00/SFCONSTRUCTIONMETALOVERHEAD DOOR14' x 12'CLEAR HEIGHT18' - 21'ZONINGLIGHT INDUSTRIAL |
|                               |                      | Di BRAND NEW, MODERN, CUSTOMIZABLE<br>LIGHT INDUSTRIAL SPACES                                          |
| BUILDING NUMBER               | BUILDING SQUARE FEET | FIRST SPEC BUILDING IS EXPECTED TO BE<br>READY IN MAY 2024!                                            |
| Building One                  | 7,000 sf             | EACH BUILDING INCLUDES OVERHEAD DOOR,<br>STOREFRONT, & SPRAY FOAM INSULATION.                          |
| Building Two (sold)           | 4,000 sf             |                                                                                                        |
| Building Three                | 4,000 sf             | THE STANDARD OFFICE SPACE CAN BE<br>CHANGED & CUSTOMIZED TO FIT YOUR NEEDS                             |
| Building Four                 | 5,000 sf             |                                                                                                        |
| Building Five                 | 4,500 sf             | ↑↓ LEASE-THEN-PURCHASE AGREEMENTS<br>AVAILABLE WITH NEGOTIABLE REBATES                                 |
| Building Six                  | 4,500 sf             |                                                                                                        |
| Building Seven                | 4,500 sf             | EXTREMELY FLEXIBLE SPACES PERFECT FOR<br>YOUR STORAGE, OFFICE, OR WAREHOUSE NEEDS                      |
| Building Eight                | 4,500 sf             |                                                                                                        |
| Building Nine                 | 4,500 sf             | LOCATED BETWEEN BROADWAY EXT & KILPATRICK<br>TPKE - JUST SOUTH OF CHISHOLM CREEK.                      |
| Building Ten (coming soon)    | 4,500 sf             |                                                                                                        |