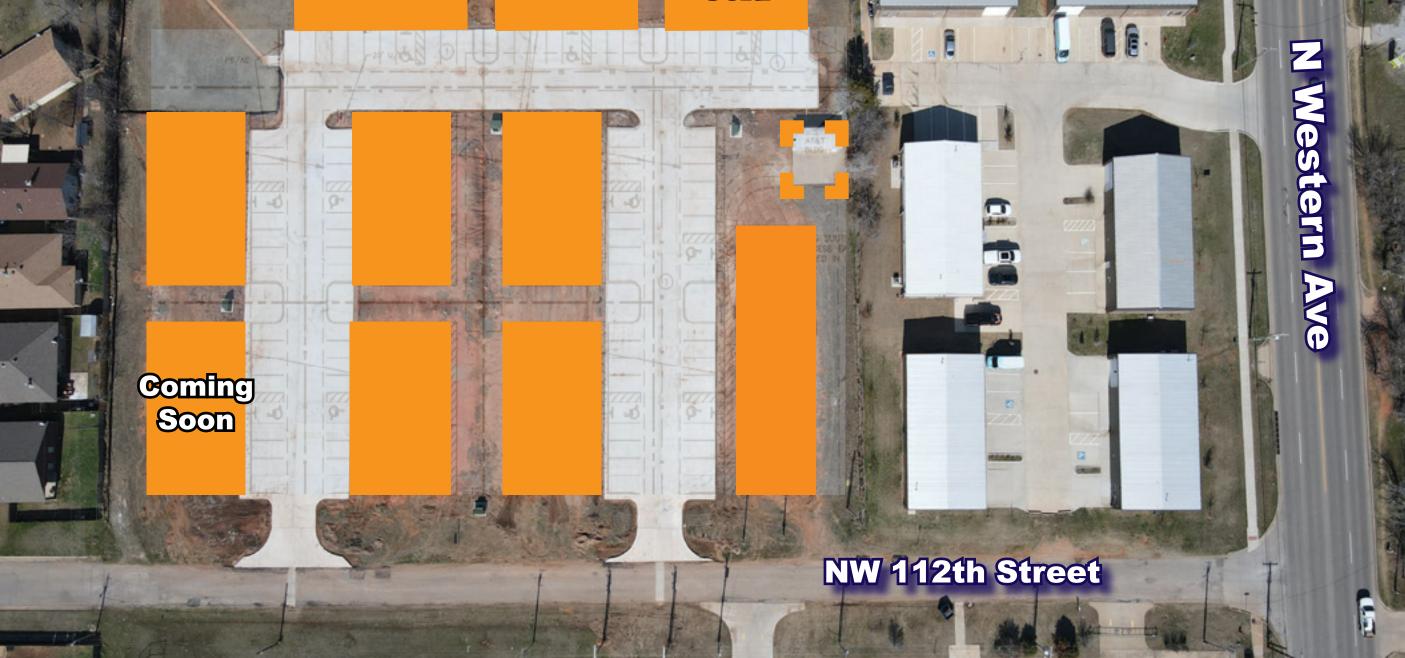

## FOR LEASE OR SALE 1035 NW 112TH ST, OKLAHOMA CITY, OKLAHOMA, 73114

Sold

|                               |                      | <b>PROPERTY INFORMATION</b><br><b>FOR LEASE: \$12.00/SF NNN</b>                                        |
|-------------------------------|----------------------|--------------------------------------------------------------------------------------------------------|
| *3 PHASE ELECTRICAL AVAILABLE |                      | FOR SALE:\$165.00/SFCONSTRUCTIONMETALOVERHEAD DOOR14' x 12'CLEAR HEIGHT18' - 21'ZONINGLIGHT INDUSTRIAL |
|                               |                      | Di BRAND NEW, MODERN, CUSTOMIZABLE<br>LIGHT INDUSTRIAL SPACES                                          |
| BUILDING NUMBER               | BUILDING SQUARE FEET | FIRST SPEC BUILDING IS EXPECTED TO BE<br>READY IN MAY 2024!                                            |
| Building One                  | 7,000 sf             | EACH BUILDING INCLUDES OVERHEAD DOOR,<br>STOREFRONT, & SPRAY FOAM INSULATION.                          |
| Building Two (sold)           | 4,000 sf             |                                                                                                        |
| Building Three                | 4,000 sf             | THE STANDARD OFFICE SPACE CAN BE<br>CHANGED & CUSTOMIZED TO FIT YOUR NEEDS                             |
| Building Four                 | 5,000 sf             |                                                                                                        |
| Building Five                 | 4,500 sf             | ↑↓ LEASE-THEN-PURCHASE AGREEMENTS<br>AVAILABLE WITH NEGOTIABLE REBATES                                 |
| Building Six                  | 4,500 sf             |                                                                                                        |
| Building Seven                | 4,500 sf             | EXTREMELY FLEXIBLE SPACES PERFECT FOR<br>YOUR STORAGE, OFFICE, OR WAREHOUSE NEEDS                      |
| Building Eight                | 4,500 sf             |                                                                                                        |
| Building Nine                 | 4,500 sf             | LOCATED BETWEEN BROADWAY EXT & KILPATRICK<br>TPKE - JUST SOUTH OF CHISHOLM CREEK.                      |
| Building Ten (coming soon)    | 4,500 sf             |                                                                                                        |