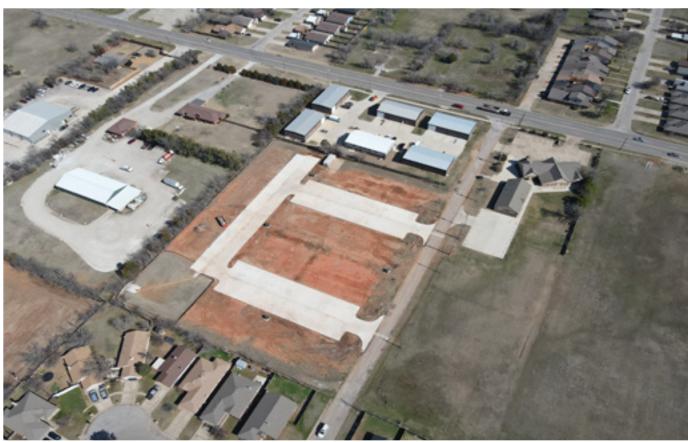

## FOR LEASE OR SALE 1035 NW 112TH ST, OKLAHOMA CITY, OKLAHOMA, 73114

Sold

|                               |                      | <b>PROPERTY INFORMATION</b><br><b>FOR LEASE: \$12.00/SF NNN</b>                                        |
|-------------------------------|----------------------|--------------------------------------------------------------------------------------------------------|
| *3 PHASE ELECTRICAL AVAILABLE |                      | FOR SALE:\$165.00/SFCONSTRUCTIONMETALOVERHEAD DOOR14' x 12'CLEAR HEIGHT18' - 21'ZONINGLIGHT INDUSTRIAL |
|                               |                      | Di BRAND NEW, MODERN, CUSTOMIZABLE<br>LIGHT INDUSTRIAL SPACES                                          |
| BUILDING NUMBER               | BUILDING SQUARE FEET | FIRST SPEC BUILDING IS EXPECTED TO BE<br>READY IN MAY 2024!                                            |
| Building One                  | 7,000 sf             | EACH BUILDING INCLUDES OVERHEAD DOOR,<br>STOREFRONT, & SPRAY FOAM INSULATION.                          |
| Building Two (sold)           | 4,000 sf             |                                                                                                        |
| Building Three                | 4,000 sf             | THE STANDARD OFFICE SPACE CAN BE<br>CHANGED & CUSTOMIZED TO FIT YOUR NEEDS                             |
| Building Four                 | 5,000 sf             |                                                                                                        |
| Building Five                 | 4,500 sf             | ↑↓ LEASE-THEN-PURCHASE AGREEMENTS<br>AVAILABLE WITH NEGOTIABLE REBATES                                 |
| Building Six                  | 4,500 sf             |                                                                                                        |
| Building Seven                | 4,500 sf             | EXTREMELY FLEXIBLE SPACES PERFECT FOR<br>YOUR STORAGE, OFFICE, OR WAREHOUSE NEEDS                      |
| Building Eight                | 4,500 sf             |                                                                                                        |
| Building Nine                 | 4,500 sf             | LOCATED BETWEEN BROADWAY EXT & KILPATRICK<br>TPKE - JUST SOUTH OF CHISHOLM CREEK.                      |
| Building Ten (coming soon)    | 4,500 sf             |                                                                                                        |