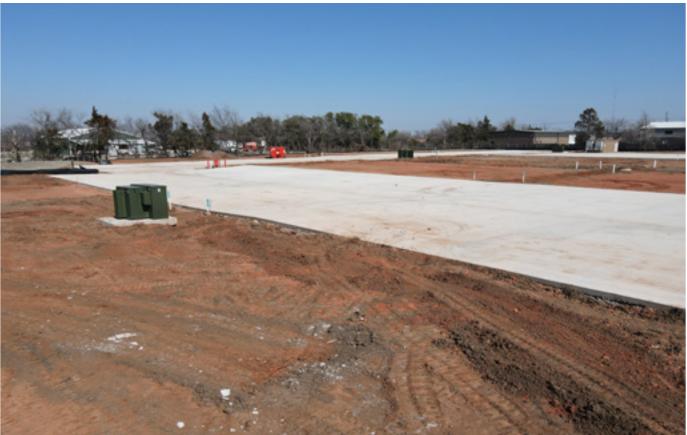

## FOR LEASE OR SALE 1035 NW 112TH ST, OKLAHOMA CITY, OKLAHOMA, 73114

Sold

|                               |                      | <b>PROPERTY INFORMATION</b><br><b>FOR LEASE: \$12.00/SF NNN</b>                                        |
|-------------------------------|----------------------|--------------------------------------------------------------------------------------------------------|
| *3 PHASE ELECTRICAL AVAILABLE |                      | FOR SALE:\$165.00/SFCONSTRUCTIONMETALOVERHEAD DOOR14' x 12'CLEAR HEIGHT18' - 21'ZONINGLIGHT INDUSTRIAL |
|                               |                      | Di BRAND NEW, MODERN, CUSTOMIZABLE<br>LIGHT INDUSTRIAL SPACES                                          |
| BUILDING NUMBER               | BUILDING SQUARE FEET | FIRST SPEC BUILDING IS EXPECTED TO BE<br>READY IN MAY 2024!                                            |
| Building One                  | 7,000 sf             | EACH BUILDING INCLUDES OVERHEAD DOOR,<br>STOREFRONT, & SPRAY FOAM INSULATION.                          |
| Building Two (sold)           | 4,000 sf             |                                                                                                        |
| Building Three                | 4,000 sf             | THE STANDARD OFFICE SPACE CAN BE<br>CHANGED & CUSTOMIZED TO FIT YOUR NEEDS                             |
| Building Four                 | 5,000 sf             |                                                                                                        |
| Building Five                 | 4,500 sf             | ↑↓ LEASE-THEN-PURCHASE AGREEMENTS<br>AVAILABLE WITH NEGOTIABLE REBATES                                 |
| Building Six                  | 4,500 sf             |                                                                                                        |
| Building Seven                | 4,500 sf             | EXTREMELY FLEXIBLE SPACES PERFECT FOR<br>YOUR STORAGE, OFFICE, OR WAREHOUSE NEEDS                      |
| Building Eight                | 4,500 sf             |                                                                                                        |
| Building Nine                 | 4,500 sf             | LOCATED BETWEEN BROADWAY EXT & KILPATRICK<br>TPKE - JUST SOUTH OF CHISHOLM CREEK.                      |
| Building Ten (coming soon)    | 4,500 sf             |                                                                                                        |