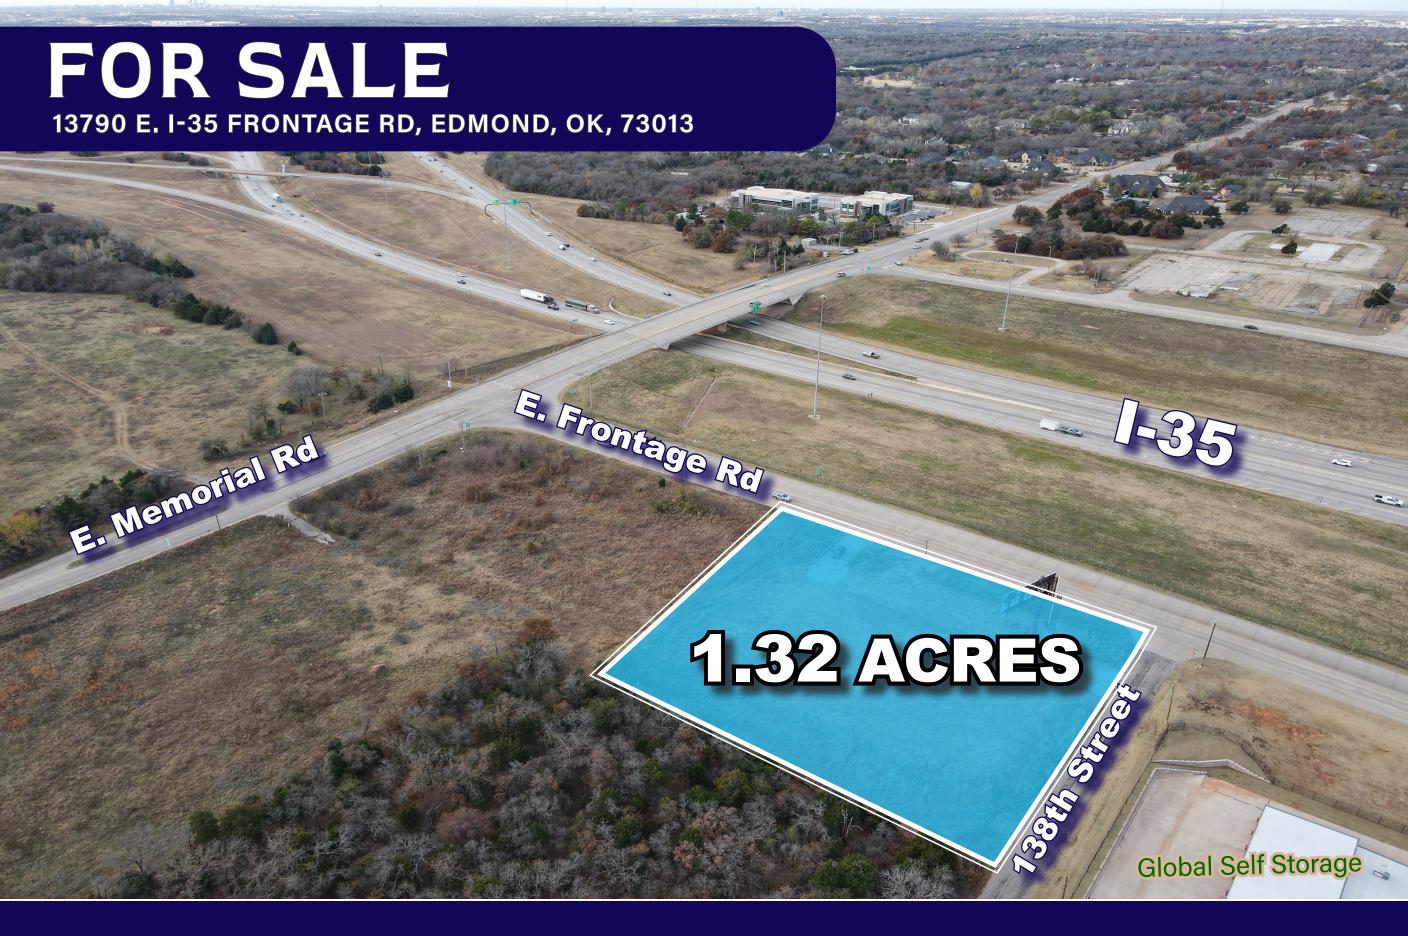

## PROPERTY INFORMATION \$585,000

| PRICE/ACRE | \$443,182        |
|------------|------------------|
| PRICE/SF   | \$10.17          |
| LOT SIZE   | 1.32 ACRES       |
| ZONING     | PUD / COMMERCIAL |

57.499+ SF of vacant commercial land in Edmond, Oklahoma

Located near Memorial Road and I-35 Highway just North of Kilpatrick Turnpike

The seamless access to the highway makes the property easily accessible from Oklahoma City & Edmond

Well suited to host various developments such as office spaces, restaurants, retail operations & more (See PUD)

This vacant lot has 2 points of access coming from the East Frontage road and 138th Street

Highway access and Billboard options make this location a great investment opportunity!

Near Global Self Storage, Cracker Barrel, The Flying J Travel Center, & Integris Health Hospital

ALTHOUGH THE INFORMATION HAS BEEN OBTAINED FROM TRUSTWORTHY SOURCES, HORIZON CRE MAKES NO GUARANTEES, ASSURANCES, OR WARRANTIES ABOUT THE COMPLETENESS OR ACCURACY OF THE DATA
THIS PROPERTY IS BEING PRESENTED WITH THE POSSIBILITY OF ERRORS AND OMISSIONS. MODIFICATIONS MAY OCCUR THAT ALTER THE FACTS OF THIS PRESENTATION WITHOUT NOTICE.