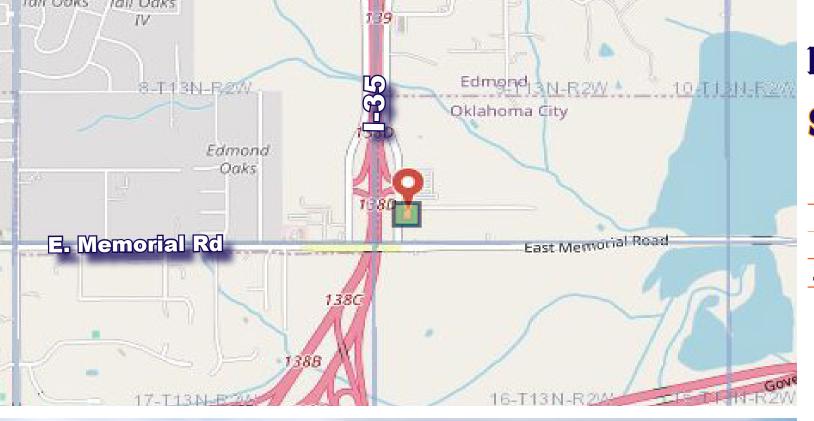

57.499+ SF of vacant commercial land in Edmond, Oklahoma

Located near Memorial Road and I-35 Highway just North of Kilpatrick Turnpike

The seamless access to the highway makes the property easily accessible from Oklahoma City & Edmond