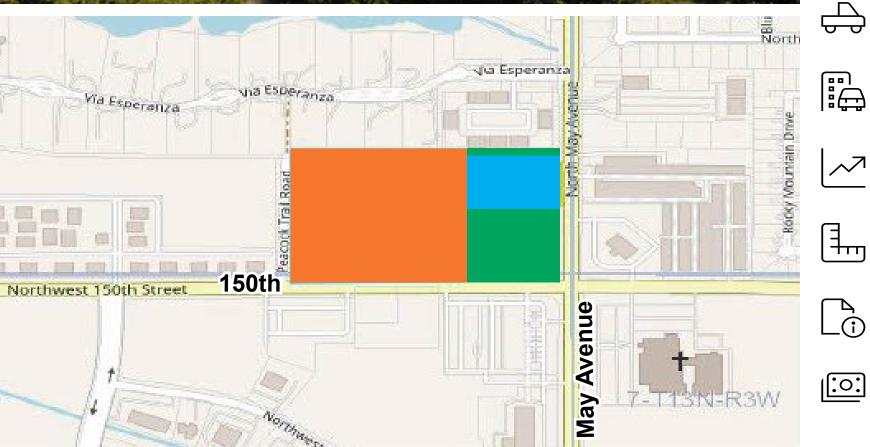

## **1.85 ACRES**

May Avenue

## 10 ACRES

COMMERCIAL REAL ESTATE

Nicole MayesSpencer BostSenior Vice PresidentAssociate405.209.3992405.628.7481www.horizoncreok.com

**150th Street** 

## **PROPERTY INFORMATION** \$5,989,500 - \$7,200,750

| PRICE/SF | 10 ACRE PLOT - \$13.75/SF   |
|----------|-----------------------------|
|          | 1.85 ACRE PLOT - \$15.00/SF |
| ZONING   | PUD / COMMERCIAL            |

PUD available upon request. 그 Seller not currently dividing further

The owner is willing to sell the corner pieces in a bulk deal depending on the buyer's needs!

Near Oncue, Braums, Epworth Villa, Penang, Barnes & Noble, & Quail Springs Mall