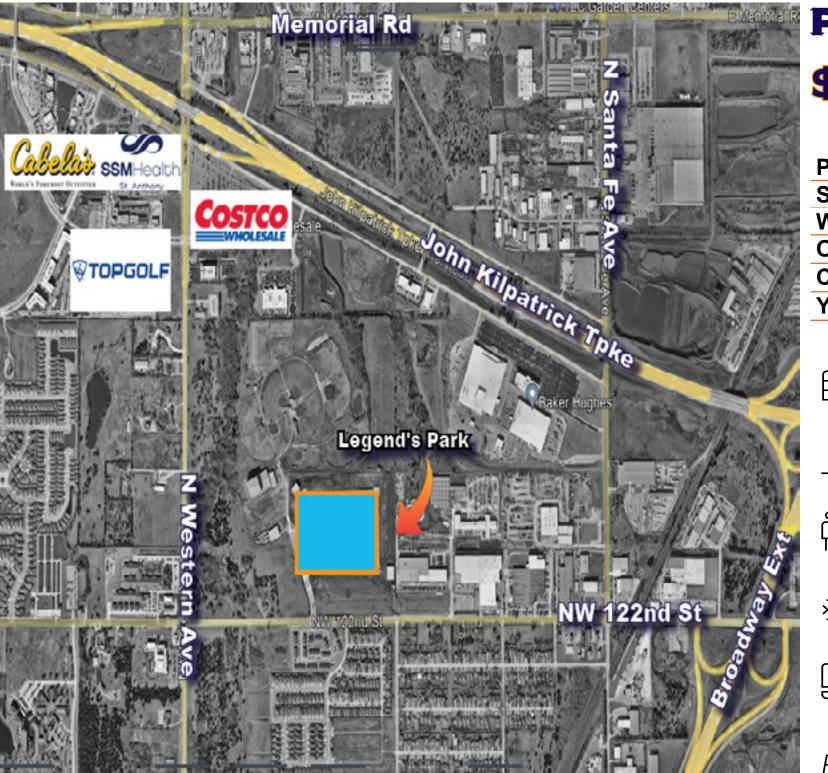

IMMEDIATE OCCUPANCY AVAILABLE. THIS BUILDING CAN BE BOUGHT FOR \$158.00/SF

2 GRADE LEVELS DOORS (12' x 14')

- $\prod_{i=1}^{n} \prod_{j=1}^{n}$  THREE PRIVATE OFFICES, SHOWROOM, COFFEE BAR/ KITCHEN, 2 RESTROOMS
- CLEAR SPAN BUILDING FEATURING SPRAY-FOAM
- EASY ACCESS TO KILPATRICK TNPKE AND I-235!
- O PRIME NORTHWEST OKC LOCATION NEAR CHISHOLM CREEK & BROADWAY EXT