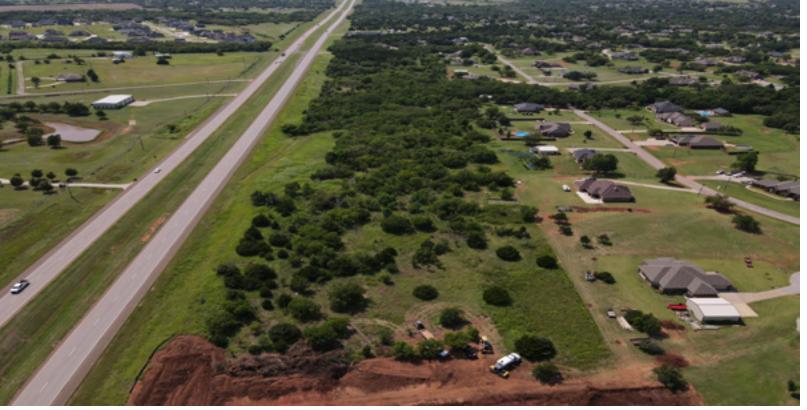

## PROPERTY INFORMATION \$ TBD

| PRICE/ACRE | TBD             |
|------------|-----------------|
| PRICE/SF   | TBD             |
| LOT SIZE   | 10.52 ACRES     |
| ZONING     | RA/ RESIDENTIAL |

10.52 Acres of vacant land right off NW Expressway

Just 14 miles from Lake Hefner in Piedmont Oklahoma

- This area is known for its community driven atmosphere and low cost of living
- This land is perfect for single family homes and developers!
- There is an existing sewer access and already established communities nearby
- These 458,251 SF are ready for your next housing project!
- Nearby businesses and operations include *Braums,*Tractor Supply Co, Heartland Grill, & Wendy's