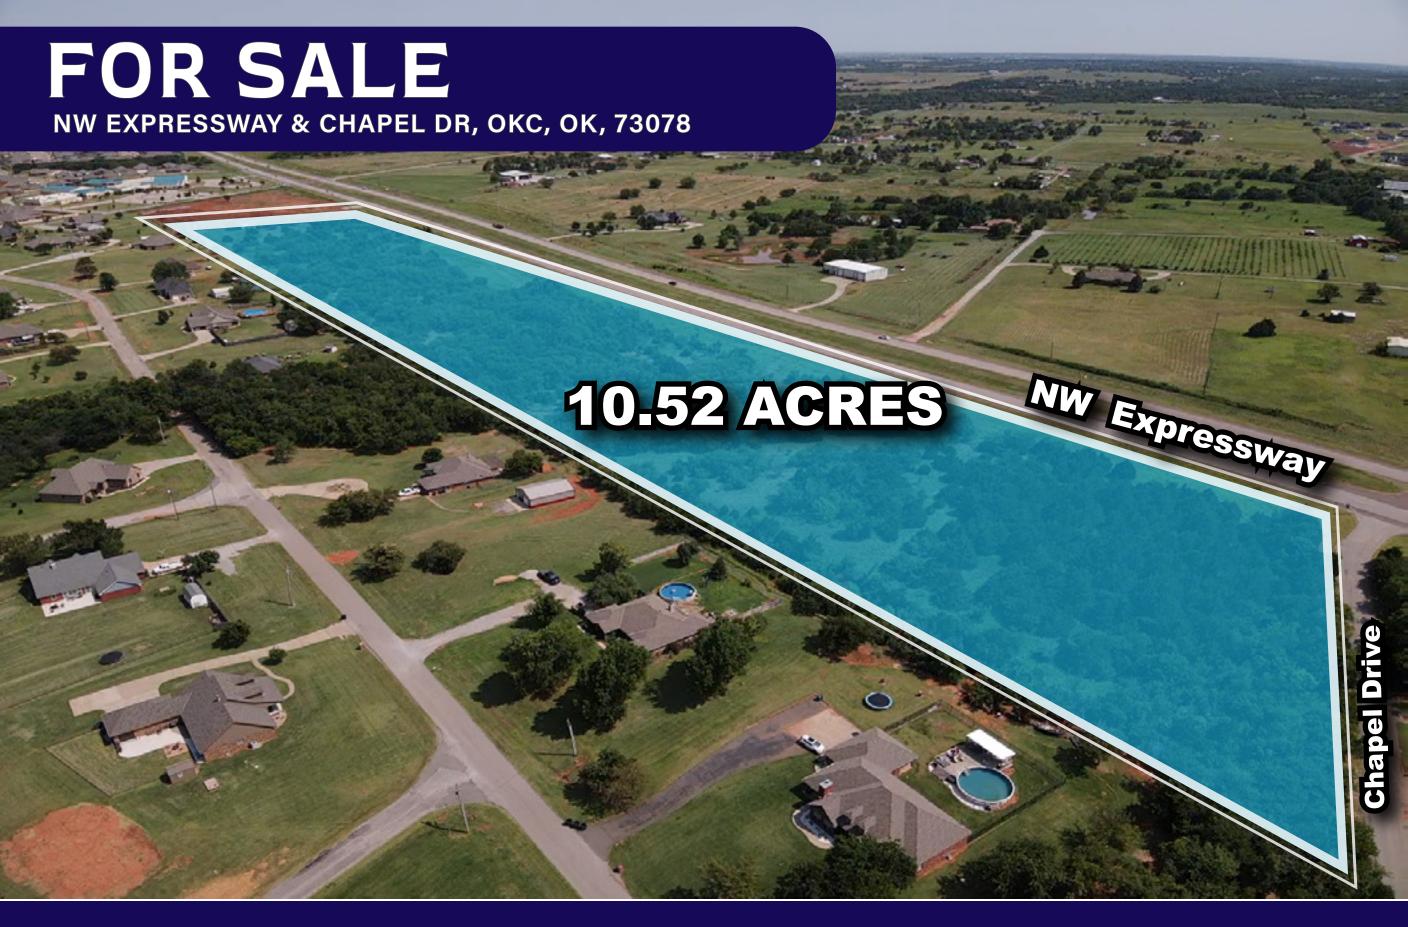

## PROPERTY INFORMATION \$ TBD

| PRICE/ACRE | TBD             |
|------------|-----------------|
| PRICE/SF   | TBD             |
| LOT SIZE   | 10.52 ACRES     |
| ZONING     | RA/ RESIDENTIAL |

10.52 Acres of vacant land right off NW Expressway

Just 14 miles from Lake Hefner in Piedmont Oklahoma

- This area is known for its community driven atmosphere and low cost of living
- This land is perfect for single family homes and developers!
- There is an existing sewer access and already established communities nearby
- These 458,251 SF are ready for your next housing project!
- Nearby businesses and operations include *Braums,*Tractor Supply Co, Heartland Grill, & Wendy's