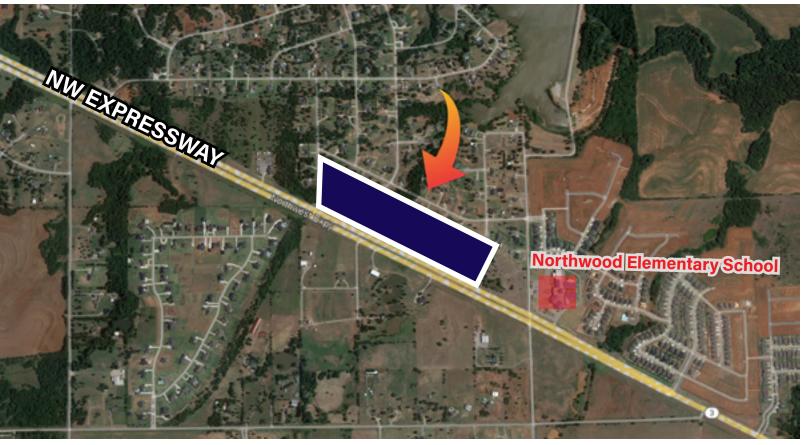

Just 14 miles from Lake Hefner in Piedmont Oklahoma

- This area is known for its community driven atmosphere and low cost of living
- This land is perfect for single family homes and developers!
- There is an existing sewer access and already established communities nearby
- These 458,251 SF are ready for your next housing project!
- Nearby businesses and operations include *Braums,*Tractor Supply Co, Heartland Grill, & Wendy's