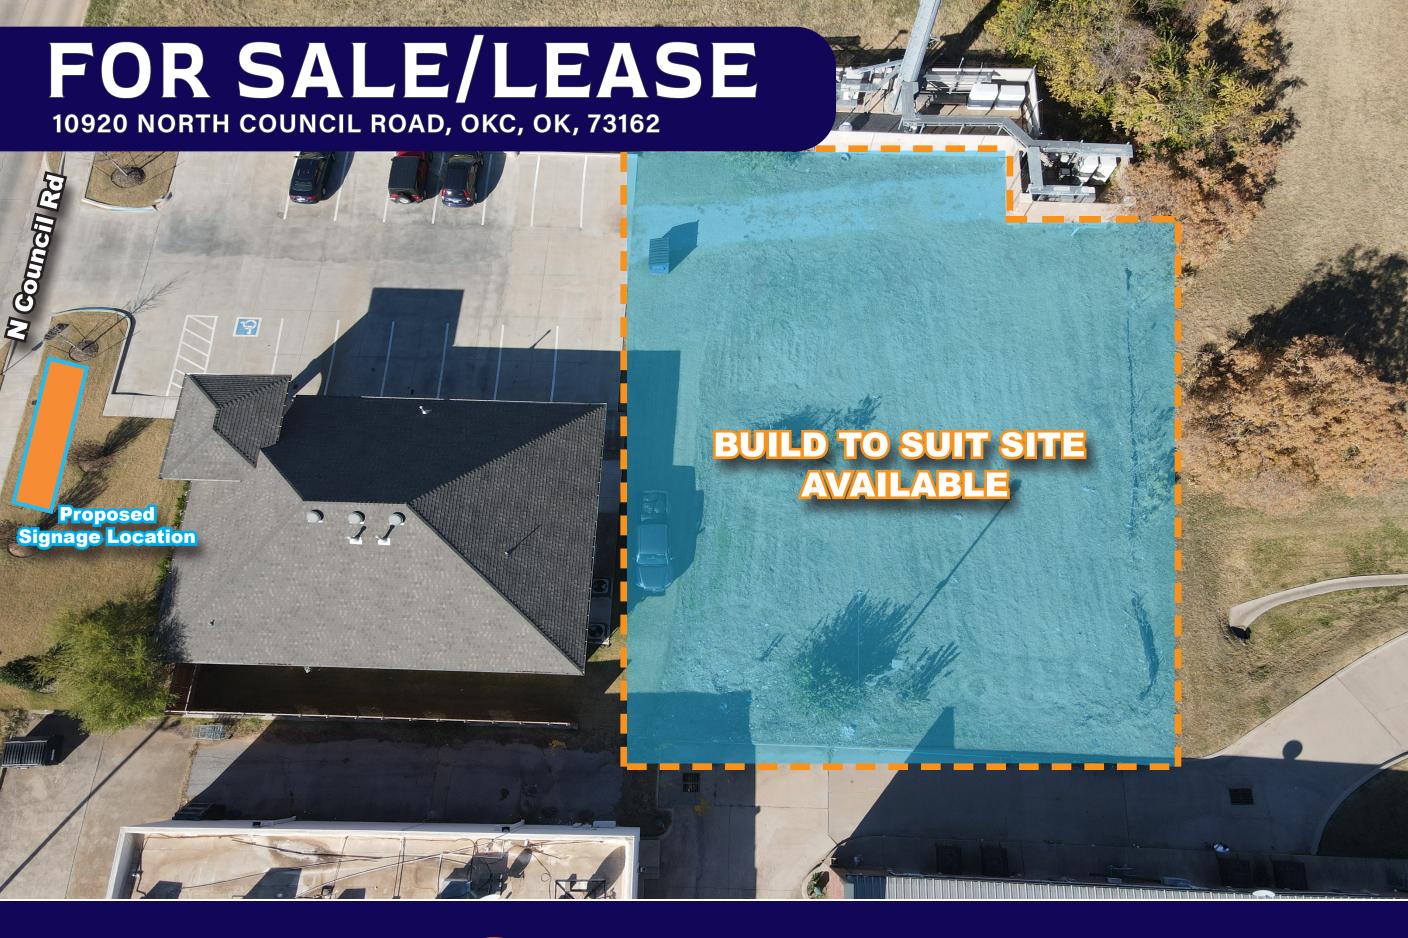

Build to Suite Site available near Council & Hefner in Oklahoma City

Just 6 miles from Lake Hefner and 3 miles from John Kilpatrick Turnpike

Features flexible floor plans, negotiable signage, and a parking easement with neighbor

This property is being sold as a Build-to-Suit for sale or lease. The current plan includes a 2500-square foot build. The tenant or buyer can make reasonable modifications to this plan at the sale and lease price listed. However, if significant changes are made to the quality or types of build-out, the Seller/Builder reserves the right to adjust the prices to reflect these changes