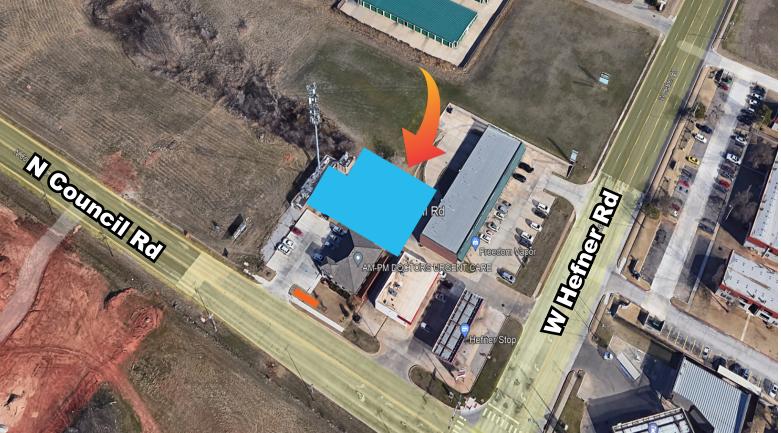

Build to Suite Site available near Council & Hefner in Oklahoma City

Just 6 miles from Lake Hefner and 3 miles from John Kilpatrick Turnpike

Features flexible floor plans, negotiable signage, and a parking easement with neighbor