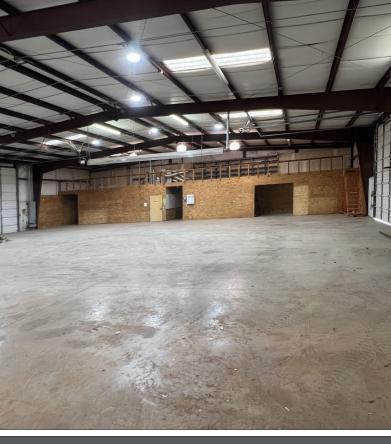

The main building features a spacious reception area, multiple offices, and a conference room.

The main warehouse, which has high ceilings, a loft, and dedicated storage rooms, provides a versatile space.

The secondary warehouse is perfect for storage, product staging, and construction purposes.

Includes 18'6" warehouse ceilings, skylights, drive in doors, a conference room, a reception area, offices, a secondary warehouse, and street signage!