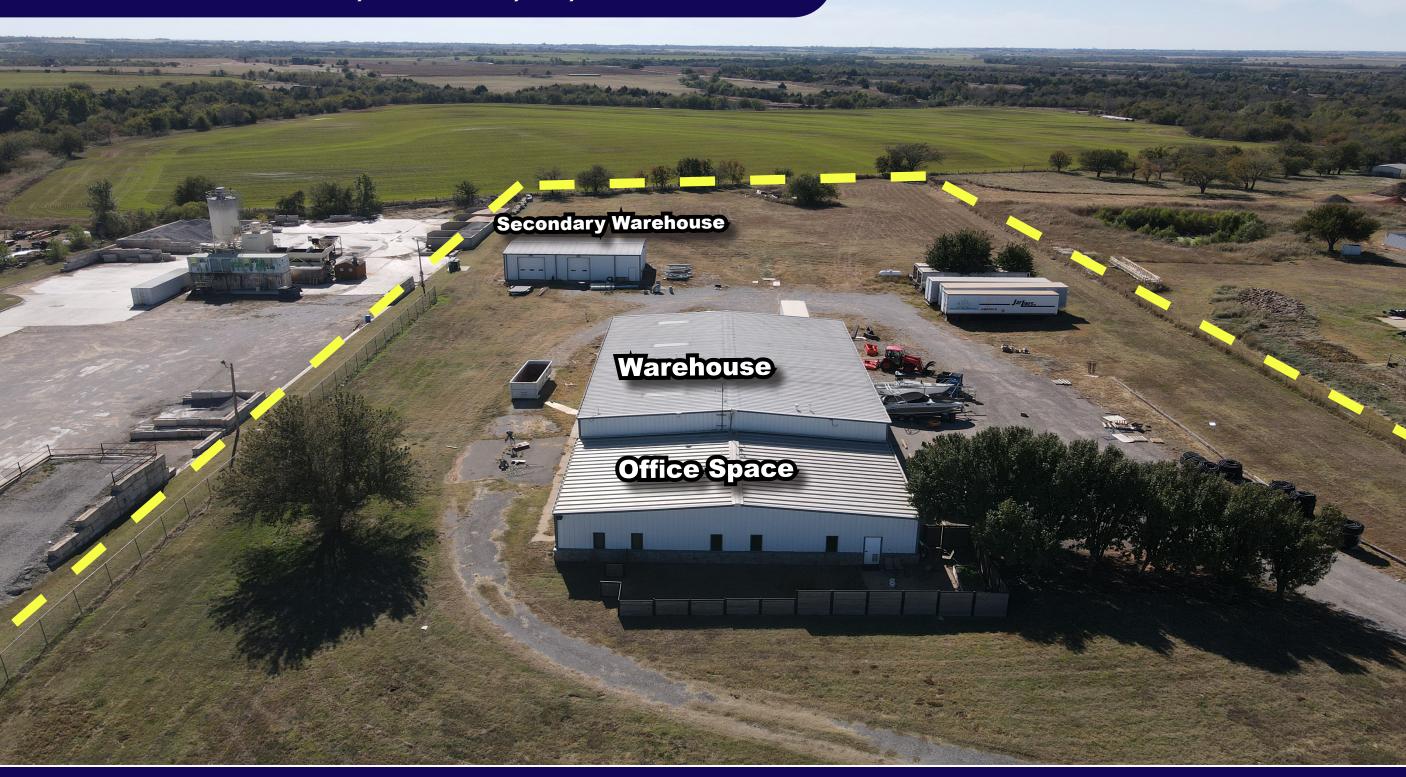

2800 SF Office / 8700 SF Combined Warehouse on 5 acres

Excellent accessibility from North

West Expressway in Piedmont, Oklahoma

This location is enhanced by potentially favorable salestax rates given to Tenants in Piedmont.

The main building features a spacious reception area, multiple offices, and a conference room.

The main warehouse, which has high ceilings, a loft, and dedicated storage rooms, provides a versatile space.

The secondary warehouse is perfect for storage, product staging, and construction purposes.

Includes 18'6" warehouse ceilings, skylights, drive in doors, a conference room, a reception area, offices, a secondary warehouse, and street signage!